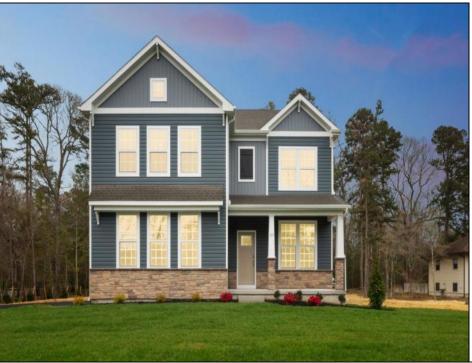

## **COMMENTS**

New Construction, Move-in Ready Home - Please call for appointment to tour! Nestled on an oversized wooded lot in the highly sought after Upper Township School District and in close proximity to the stunning beaches of Ocean City. The Hadley is a stunning new construction home plan featuring 2,628 square feet of living space, 4 bedrooms, 3 bathrooms, an upstairs loft area and a 2-car garage with side entry. Full basement included! With a roomy floor plan and flex areas to be used as you choose, the Hadley is just as inviting as it is functional! As you enter the home into the foyer, you\'re greeted by the flex room, you decide how it functions - a formal dining space or children\'s play area. The kitchen features a large, modern island that opens up to the causal dining area and living room with Fireplace, so the conversation never has to stop! Tucked off the living room is a downstairs bedroom and full bath - the perfect guest suite or home office. Upstairs you\'ll find a cozy loft, upstairs laundry and three additional bedrooms, including the owner\'s suite. \*Your new home also comes complete with our Smart Home System featuring a Qolsys IQ Panel, Honeywell Z-Wave Thermostat, Amazon Echo Pop, Video doorbell, Eaton Z-Wave Switch and Kwikset Smart Door Lock. Ask about customizing your lighting experience with our Deako Light Switches, compatible with our Smart Home System! \*\*Photos representative of plan only and may vary as built.