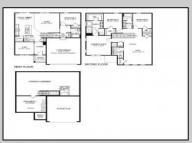

## **COMMENTS**

New Construction, Move-in Ready Home - Please call for appointment to tour! Nestled on an oversized wooded lot in the highly sought after Upper Township School District and in close proximity to the stunning beaches of Ocean City. The Hadley is a stunning new construction home plan featuring 2,628 square feet of living space, 4 bedrooms, 3 bathrooms, an upstairs loft area and a 2-car garage with side entry. Full basement included! With a roomy floor plan and flex areas to be used as you choose, the Hadley is just as inviting as it is functional! As you enter the home into the foyer, you\'re greeted by the flex room, you decide how it functions - a formal dining space or children\'s play area. The kitchen features a large, modern island that opens up to the causal dining area and living room with Fireplace, so the conversation never has to stop! Tucked off the living room is a downstairs bedroom and full bath - the perfect guest suite or home office. Upstairs you\'ll find a cozy loft, upstairs laundry and three additional bedrooms, including the owner\'s suite. \*Your new home also comes complete with our Smart Home System featuring a Qolsys IQ Panel, Honeywell Z-Wave Thermostat, Amazon Echo Pop, Video doorbell, Eaton Z-Wave Switch and Kwikset Smart Door Lock. Ask about customizing your lighting experience with our Deako Light Switches, compatible with our Smart Home System! \*\*Photos representative of plan only and may vary as built.