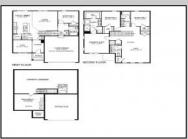

## **COMMENTS**

New Construction, Move-in Ready Home - Please call for appointment to tour! Nestled on an oversized wooded lot in the highly sought after Upper Township School District and in close proximity to the stunning beaches of Ocean City. The Hadley is a stunning new construction home plan featuring 2,628 square feet of living space, 4 bedrooms, 3 bathrooms, an upstairs loft area and a 2-car garage with side entry. Full basement included! With a roomy floor plan and flex areas to be used as you choose, the Hadley is just as inviting as it is functional! As you enter the home into the foyer, you\'re greeted by the flex room, you decide how it functions - a formal dining space or children\'s play area. The kitchen features a large, modern island that opens up to the causal dining area and living room with Fireplace, so the conversation never has to stop! Tucked off the living room is a downstairs bedroom and full bath - the perfect guest suite or home office. Upstairs you\'ll find a cozy loft, upstairs laundry and three additional bedrooms, including the owner\'s suite. \*Your new home also comes complete with our Smart Home System featuring a Qolsys IQ Panel, Honeywell Z-Wave Thermostat, Amazon Echo Pop, Video doorbell, Eaton Z-Wave Switch and Kwikset Smart Door Lock. Ask about customizing your lighting experience with our Deako Light Switches, compatible with our Smart Home System! \*\*Photos representative of plan only and may vary as built.

## **PROPERTY DETAILS**

Loft

ParkingGarage Garage

Dining Room Kitchek for Francis Claminate Flooring Eatln-kitchen Berger Realty Inc Dining Area Pant 60 Asbury Avenue, Ocean City La Chá H;/6019-898+0076 LofEmail to: fmc@bergerrealty.com Heating