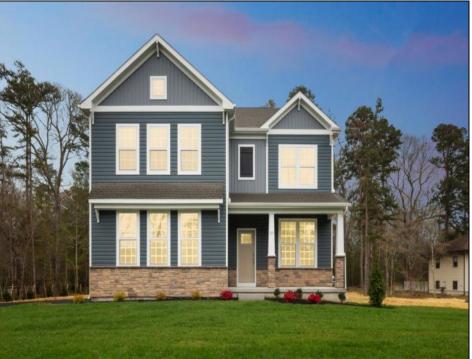

## **COMMENTS**

New Construction, Move-in Ready Home - Please call for appointment to tour! Nestled on an oversized wooded lot in the highly sought after Upper Township School District and in close proximity to the stunning beaches of Ocean City. The Hadley is a stunning new construction home plan featuring 2,628 square feet of living space, 4 bedrooms, 3 bathrooms, an upstairs loft area and a 2-car garage with side entry. Full basement included! With a roomy floor plan and flex areas to be used as you choose, the Hadley is just as inviting as it is functional! As you enter the home into the foyer, you\'re greeted by the flex room, you decide how it functions - a formal dining space or children\'s play area. The kitchen features a large, modern island that opens up to the causal dining area and living room with Fireplace, so the conversation never has to stop! Tucked off the living room is a downstairs bedroom and full bath - the perfect guest suite or home office. Upstairs you\'ll find a cozy loft, upstairs laundry and three additional bedrooms, including the owner\'s suite. \*Your new home also comes complete with our Smart Home System featuring a Qolsys IQ Panel, Honeywell Z-Wave Thermostat, Amazon Echo Pop, Video doorbell, Eaton Z-Wave Switch and Kwikset Smart Door Lock. Ask about customizing your lighting experience with our Deako Light Switches, compatible with our Smart Home System! \*\*Photos representative of plan only and may vary as built.