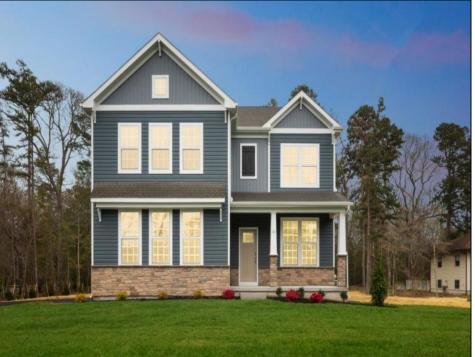

## **COMMENTS**

New Construction, Move-in Ready Home - Please call for appointment to tour! Nestled on an oversized wooded lot in the highly sought after Upper Township School District and in close proximity to the stunning beaches of Ocean City. The Hadley is a stunning new construction home plan featuring 2,628 square feet of living space, 4 bedrooms, 3 bathrooms, an upstairs loft area and a 2-car garage with side entry. Full basement included! With a roomy floor plan and flex areas to be used as you choose, the Hadley is just as inviting as it is functional! As you enter the home into the foyer, you\'re greeted by the flex room, you decide how it functions - a formal dining space or children\'s play area. The kitchen features a large, modern island that opens up to the causal dining area and living room with Fireplace, so the conversation never has to stop! Tucked off the living room is a downstairs bedroom and full bath - the perfect guest suite or home office. Upstairs you\'ll find a cozy loft, upstairs laundry and three additional bedrooms, including the owner\'s suite. \*Your new home also comes complete with our Smart Home System featuring a Qolsys IQ Panel, Honeywell Z-Wave Thermostat, Amazon Echo Pop, Video doorbell, Eaton Z-Wave Switch and Kwikset Smart Door Lock. Ask about customizing your lighting experience with our Deako Light Switches, compatible with our Smart Home System! \*\*Photos representative of plan only and may vary as built.