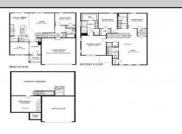

## **COMMENTS**

New Construction, Move-in Ready Home - Please call for appointment to tour! Nestled on an oversized wooded lot in the highly sought after Upper Township School District and in close proximity to the stunning beaches of Ocean City. The Hadley is a stunning new construction home plan featuring 2,628 square feet of living space, 4 bedrooms, 3 bathrooms, an upstairs loft area and a 2-car garage with side entry. Full basement included! With a roomy floor plan and flex areas to be used as you choose, the Hadley is just as inviting as it is functional! As you enter the home into the foyer, you\'re greeted by the flex room, you decide how it functions - a formal dining space or children\'s play area. The kitchen features a large, modern island that opens up to the causal dining area and living room with Fireplace, so the conversation never has to stop! Tucked off the living room is a downstairs bedroom and full bath - the perfect guest suite or home office. Upstairs you\'ll find a cozy loft, upstairs laundry and three additional bedrooms, including the owner\'s suite. \*Your new home also comes complete with our Smart Home System featuring a Qolsys IQ Panel, Honeywell Z-Wave Thermostat, Amazon Echo Pop, Video doorbell, Eaton Z-Wave Switch and Kwikset Smart Door Lock. Ask about customizing your lighting experience with our Deako Light Switches, compatible with our Smart Home System! \*\*Photos representative of plan only and may vary as built.

## **PROPERTY DETAILS**

Loft

InteriorFeatures

Fireplace- Gas

ParkingGarage Garage

Dining Room Kit Ask for Ellen L. Seminate Flooring Eable Realty Inc Dining Area Pantly E 55th St., Ocean City

La Ga H;/6009-898-4211 LofEmail to: els@bergerrealty.com Heating Gas Natural

OtherRooms

Living Room

Central Air Condition

AppliancesIncluded Range Oven Microwave Oven

Well

Sewer Septic