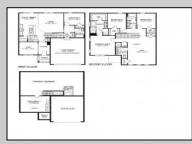

## COMMENTS

New Construction, Move-in Ready Home - Please call for appointment to tour! Nestled on an oversized wooded lot in the highly sought after Upper Township School District and in close proximity to the stunning beaches of Ocean City. The Hadley is a stunning new construction home plan featuring 2,628 square feet of living space, 4 bedrooms, 3 bathrooms, an upstairs loft area and a 2-car garage with side entry. Full basement included! With a roomy floor plan and flex areas to be used as you choose, the Hadley is just as inviting as it is functional! As you enter the home into the foyer, you\'re greeted by the flex room, you decide how it functions - a formal dining space or children\'s play area. The kitchen features a large, modern island that opens up to the causal dining area and living room with Fireplace, so the conversation never has to stop! Tucked off the living room is a downstairs bedroom and full bath - the perfect guest suite or home office. Upstairs you\'ll find a cozy loft, upstairs laundry and three additional bedrooms, including the owner\'s suite. \*Your new home also comes complete with our Smart Home System featuring a Qolsys IQ Panel, Honeywell Z-Wave Thermostat, Amazon Echo Pop, Video doorbell, Eaton Z-Wave Switch and Kwikset Smart Door Lock. Ask about customizing your lighting experience with our Deako Light Switches, compatible with our Smart Home System! \*\*Photos representative of plan only and may vary as built.