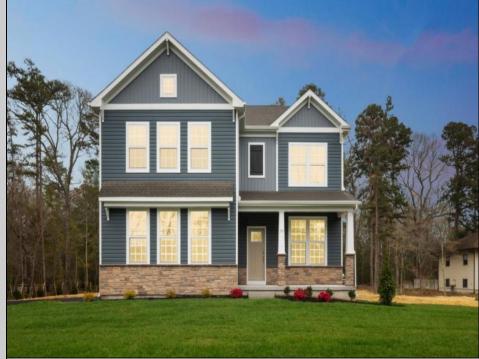

## COMMENTS

New Construction, Move-in Ready Home - Please call for appointment to tour! Nestled on an oversized wooded lot in the highly sought after Upper Township School District and in close proximity to the stunning beaches of Ocean City. The Hadley is a stunning new construction home plan featuring 2,628 square feet of living space, 4 bedrooms, 3 bathrooms, an upstairs loft area and a 2-car garage with side entry. Full basement included! With a roomy floor plan and flex areas to be used as you choose, the Hadley is just as inviting as it is functional! As you enter the home into the foyer, you\'re greeted by the flex room, you decide how it functions - a formal dining space or children\'s play area. The kitchen features a large, modern island that opens up to the causal dining area and living room with Fireplace, so the conversation never has to stop! Tucked off the living room is a downstairs bedroom and full bath - the perfect guest suite or home office. Upstairs you\'ll find a cozy loft, upstairs laundry and three additional bedrooms, including the owner\'s suite. \*Your new home also comes complete with our Smart Home System featuring a Qolsys IQ Panel, Honeywell Z-Wave Thermostat, Amazon Echo Pop, Video doorbell, Eaton Z-Wave Switch and Kwikset Smart Door Lock. Ask about customizing your lighting experience with our Deako Light Switches, compatible with our Smart Home System! \*\*Photos representative of plan only and may vary as built.