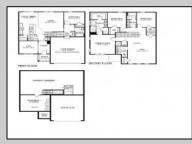

## COMMENTS

New Construction, Move-in Ready Home - Please call for appointment to tour! Nestled on an oversized wooded lot in the highly sought after Upper Township School District and in close proximity to the stunning beaches of Ocean City. The Hadley is a stunning new construction home plan featuring 2,628 square feet of living space, 4 bedrooms, 3 bathrooms, an upstairs loft area and a 2-car garage with side entry. Full basement included! With a roomy floor plan and flex areas to be used as you choose, the Hadley is just as inviting as it is functional! As you enter the home into the foyer, you\'re greeted by the flex room, you decide how it functions - a formal dining space or children\'s play area. The kitchen features a large, modern island that opens up to the causal dining area and living room with Fireplace, so the conversation never has to stop! Tucked off the living room is a downstairs bedroom and full bath - the perfect guest suite or home office. Upstairs you\'ll find a cozy loft, upstairs laundry and three additional bedrooms, including the owner\'s suite. \*Your new home also comes complete with our Smart Home System featuring a Qolsys IQ Panel, Honeywell Z-Wave Thermostat, Amazon Echo Pop, Video doorbell, Eaton Z-Wave Switch and Kwikset Smart Door Lock. Ask about customizing your lighting experience with our Deako Light Switches, compatible with our Smart Home System! \*\*Photos representative of plan only and may vary as built.