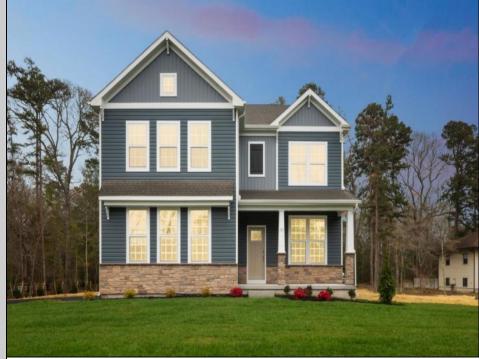

## COMMENTS

New Construction, Move-in Ready Home - Please call for appointment to tour! Nestled on an oversized wooded lot in the highly sought after Upper Township School District and in close proximity to the stunning beaches of Ocean City. The Hadley is a stunning new construction home plan featuring 2,628 square feet of living space, 4 bedrooms, 3 bathrooms, an upstairs loft area and a 2-car garage with side entry. Full basement included! With a roomy floor plan and flex areas to be used as you choose, the Hadley is just as inviting as it is functional! As you enter the home into the foyer, you\'re greeted by the flex room, you decide how it functions - a formal dining space or children\'s play area. The kitchen features a large, modern island that opens up to the causal dining area and living room with Fireplace, so the conversation never has to stop! Tucked off the living room is a downstairs bedroom and full bath - the perfect guest suite or home office. Upstairs you\'ll find a cozy loft, upstairs laundry and three additional bedrooms, including the owner\'s suite. \*Your new home also comes complete with our Smart Home System featuring a Qolsys IQ Panel, Honeywell Z-Wave Thermostat, Amazon Echo Pop, Video doorbell, Eaton Z-Wave Switch and Kwikset Smart Door Lock. Ask about customizing your lighting experience with our Deako Light Switches, compatible with our Smart Home System! \*\*Photos representative of plan only and may vary as built.