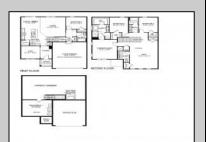

## **COMMENTS**

New Construction, Move-in Ready Home! Coastal Cove offers twelve new construction singlefamily homes nestled in the highly sought after Upper Township School District and minutes from the stunning beaches of Ocean City. The Hadley is a stunning new construction home plan featuring 2,628 square feet of living space, 4 bedrooms, 3 bathrooms, an upstairs loft area and a 2-car garage. With a roomy floor plan and flex areas to be used as you choose, the Hadley is just as inviting as it is functional! As you enter the home into the foyer, you\re greeted by the flex room, you decide how it functions - a formal dining space or children\'s play area. The gourmet kitchen features a large, modern island that opens up to the casual dining area and living room, so the conversation never has to stop! Tucked off the living room is a downstairs bedroom and full bath - the perfect guest suite or home office. Upstairs you\'ll find a cozy loft, upstairs laundry and three additional bedrooms, including the owner\'s suite. Full basement included! \*Your new home also comes complete with our Smart Home System featuring a Qolsys IQ Panel, Honeywell Z-Wave Thermostat, Amazon Echo Pop, Video doorbell, Eaton Z-Wave Switch and Kwikset Smart Door Lock. Ask about customizing your lighting experience with our Deako Light Switches, compatible with our Smart Home System! \*\*Photos representative of plan only and may vary as built.

| PROPERTY | DETAIL | S |
|----------|--------|---|

| ParkingGarage | OtherRooms  | InteriorFeatures |
|---------------|-------------|------------------|
| Garage        | Living Room | Fireplace- Gas   |
| 2 Car         | Dining Room | Wood Flooring    |
|               | Kitchen     | Loft             |
|               | Dining Area | Walk in Closet   |
|               | Pantry      | Kitchen Island   |

Laundry/Utility Room

Loft

Basement Heating Cooling
Full Gas Natural Central Air Condition

Water Sewer Public Septic AppliancesIncluded Range Oven

Oven Refrigerator Dishwasher