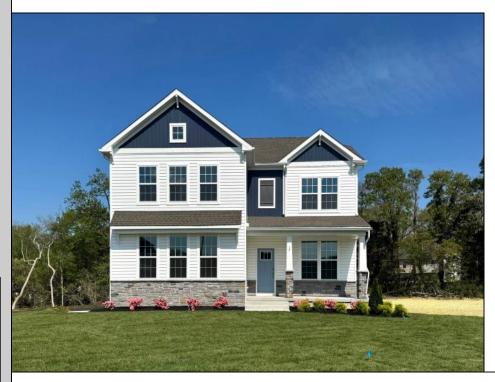

## **COMMENTS**

New Construction, Move-in Ready Home! Coastal Cove offers twelve new construction singlefamily homes nestled in the highly sought after Upper Township School District and minutes from the stunning beaches of Ocean City. The Hadley is a stunning new construction home plan featuring 2,628 square feet of living space, 4 bedrooms, 3 bathrooms, an upstairs loft area and a 2-car garage. With a roomy floor plan and flex areas to be used as you choose, the Hadley is just as inviting as it is functional! As you enter the home into the foyer, you\re greeted by the flex room, you decide how it functions - a formal dining space or children\'s play area. The gourmet kitchen features a large, modern island that opens up to the casual dining area and living room, so the conversation never has to stop! Tucked off the living room is a downstairs bedroom and full bath - the perfect guest suite or home office. Upstairs you\'ll find a cozy loft, upstairs laundry and three additional bedrooms, including the owner\'s suite. Full basement included! \*Your new home also comes complete with our Smart Home System featuring a Qolsys IQ Panel, Honeywell Z-Wave Thermostat, Amazon Echo Pop, Video doorbell, Eaton Z-Wave Switch and Kwikset Smart Door Lock. Ask about customizing your lighting experience with our Deako Light Switches, compatible with our Smart Home System! \*\*Photos representative of plan only and may vary as built.