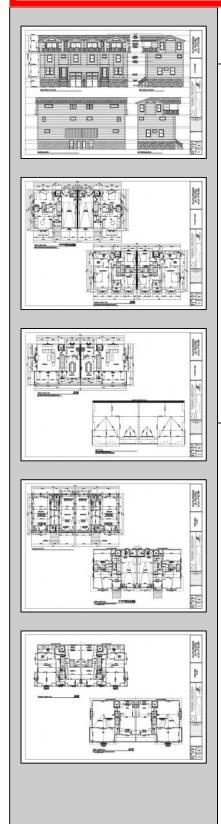

## COMMENTS

Get in for Summer 2025! Welcome to this fantastic new construction on 43rd street at the corner of 43rd and Central (North Unit). The interior of this home has it all! This house has a unique kitchen layout, with open shelving, and a wet bar. Super spacious, 5 bedrooms 4 ½ bathrooms, high ceilings, Smart toilet in the master bath, LVT throughout the house, an EV hookup in the garage - this beach home has everything you need to enjoy summers at the Shore. The exterior is wrapped in spectacular Hardie Board siding. Park your car and don't move it! Walk to the beach, promenade, churches, nightlife, restaurants and Fish Alley - all within minutes of your front door. Watch the sunsets from your spacious front deck! Very few new constructions are available. Get in soon and choose some of your finishes. (Architectural Plans are in the Associated Docs along with Spec sheets.)