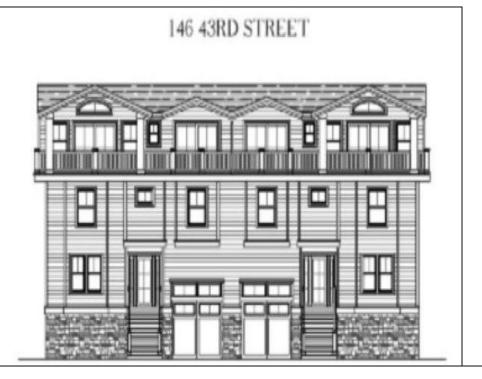

## COMMENTS

Get in for Summer 2025! Welcome to this fantastic new construction on 43rd street at the corner of 43rd and Central (North Unit). The interior of this home has it all! This house has a unique kitchen layout, with open shelving, and a wet bar. Super spacious, 5 bedrooms 4 ½ bathrooms, high ceilings, Smart toilet in the master bath, LVT throughout the house, an EV hookup in the garage - this beach home has everything you need to enjoy summers at the Shore. The exterior is wrapped in spectacular Hardie Board siding. Park your car and don't move it! Walk to the beach, promenade, churches, nightlife, restaurants and Fish Alley - all within minutes of your front door. Watch the sunsets from your spacious front deck! Very few new constructions are available. Get in soon and choose some of your finishes. (Architectural Plans are in the Associated Docs along with Spec sheets.)