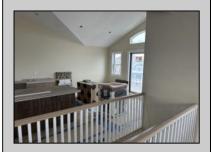

## **COMMENTS**

Get in for Summer 2025! Welcome to this fantastic new construction on 43rd street at the corner of 43rd and Central (North Unit). The interior of this home has it all! This house has a unique kitchen layout, with open shelving, and a wet bar in the family room. Super spacious, 5 bedrooms 4 ½ bathrooms, high ceilings, Smart toilet in the master bath, along with two other en suite bedrooms. LVT throughout the house, an EV hookup in the garage - this beach home has everything you need to enjoy summers at the Shore. The exterior is wrapped in spectacular Hardie Board siding. Park your car and don't move it! Enjoy the spacious wrap around deck and beautiful views of the island and amazing bay front sunsets. No need to struggle with your groceries or luggage with the convenient elevator. Walk to the beach, promenade, churches, nightlife, restaurants and Fish Alley - all within minutes of your front door. Very few new constructions are available. \*\*Home will be fully furnished for immediate possession and enjoyment this summer! (Architectural Plans are in the Associated Docs along with Spec sheets.)