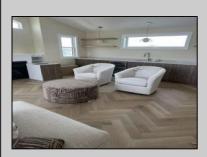

## **COMMENTS**

Get in for Summer 2025! Welcome to this fantastic new construction on 43rd street at the corner of 43rd and Central (North Unit). The interior of this home has it all! This house has a unique kitchen layout, with open shelving, and a wet bar in the family room. Super spacious, 5 bedrooms 4 ½ bathrooms, high ceilings, Smart toilet in the master bath, along with two other en suite bedrooms. LVT throughout the house, an EV hookup in the garage - this beach home has everything you need to enjoy summers at the Shore. The exterior is wrapped in spectacular Hardie Board siding. Park your car and don't move it! Enjoy the spacious wrap around deck and beautiful views of the island and amazing bay front sunsets. No need to struggle with your groceries or luggage with the convenient elevator. Walk to the beach, promenade, churches, nightlife, restaurants and Fish Alley - all within minutes of your front door. Very few new constructions are available. \*\*Home will be fully furnished for immediate possession and enjoyment this summer! (Architectural Plans are in the Associated Docs along with Spec sheets.)