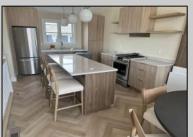

## **COMMENTS**

Get in for Summer 2025! Welcome to this fantastic new construction on 43rd street at the corner of 43rd and Central (North Unit). The interior of this home has it all! This house has a unique kitchen layout, with open shelving, and a wet bar in the family room. Super spacious, 5 bedrooms 4 ½ bathrooms, high ceilings, Smart toilet in the master bath, along with two other en suite bedrooms. LVT throughout the house, an EV hookup in the garage - this beach home has everything you need to enjoy summers at the Shore. The exterior is wrapped in spectacular Hardie Board siding. Park your car and don't move it! Enjoy the spacious wrap around deck and beautiful views of the island and amazing bay front sunsets. No need to struggle with your groceries or luggage with the convenient elevator. Walk to the beach, promenade, churches, nightlife, restaurants and Fish Alley - all within minutes of your front door. Very few new constructions are available. \*\*Home will be fully furnished for immediate possession and enjoyment this summer! (Architectural Plans are in the Associated Docs along with Spec sheets.)