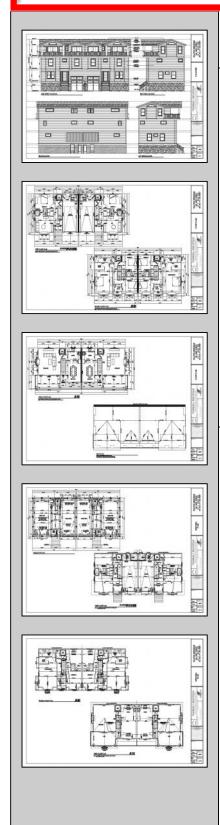

## COMMENTS

Get in for Summer 2025! Welcome to this fantastic new construction on 43rd street at the corner of 43rd and Central (North Unit). The interior of this home has it all! This house has a unique kitchen layout, with open shelving, and a wet bar. Super spacious, 5 bedrooms 4 ½ bathrooms, high ceilings, Smart toilet in the master bath, LVT throughout the house, an EV hookup in the garage - this beach home has everything you need to enjoy summers at the Shore. The exterior is wrapped in spectacular Hardie Board siding. Park your car and don't move it! Walk to the beach, promenade, churches, nightlife, restaurants and Fish Alley - all within minutes of your front door. Watch the sunsets from your spacious front deck! Very few new constructions are available. Get in soon and choose some of your finishes. (Architectural Plans are in the Associated Docs along with Spec sheets.)