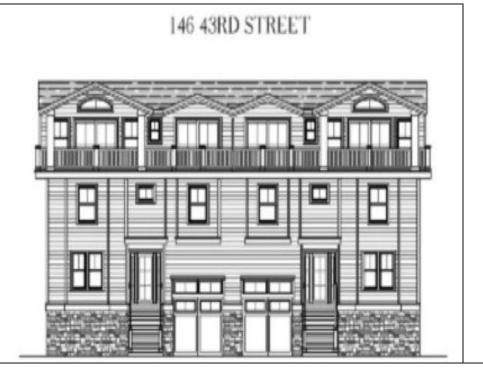

## COMMENTS

Get in for Summer 2025! Welcome to this fantastic new construction on 43rd street at the corner of 43rd and Central (North Unit). The interior of this home has it all! This house has a unique kitchen layout, with open shelving, and a wet bar. Super spacious, 5 bedrooms 4 ½ bathrooms, high ceilings, Smart toilet in the master bath, LVT throughout the house, an EV hookup in the garage - this beach home has everything you need to enjoy summers at the Shore. The exterior is wrapped in spectacular Hardie Board siding. Park your car and don't move it! Walk to the beach, promenade, churches, nightlife, restaurants and Fish Alley - all within minutes of your front door. Watch the sunsets from your spacious front deck! Very few new constructions are available. Get in soon and choose some of your finishes. (Architectural Plans are in the Associated Docs along with Spec sheets.)