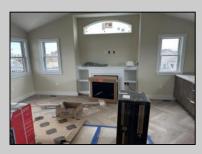

## COMMENTS

Get in for Summer 2025! Welcome to this fantastic new construction on 43rd street at the corner of 43rd and Central (North Unit). The interior of this home has it all! This house has a unique kitchen layout, with open shelving, and a wet bar in the family room. Super spacious, 5 bedrooms 4 1/2 bathrooms, high ceilings, Smart toilet in the master bath, along with two other en suite bedrooms. LVT throughout the house, an EV hookup in the garage - this beach home has everything you need to enjoy summers at the Shore. The exterior is wrapped in spectacular Hardie Board siding. Park your car and don't move it! Enjoy the spacious wrap around deck and beautiful views of the island and amazing bay front sunsets. No need to struggle with your groceries or luggage with the convenient elevator. Walk to the beach, promenade, churches, nightlife, restaurants and Fish Alley - all within minutes of your front door. Very few new constructions are available. \*\*Home will be fully furnished for immediate possession and enjoyment this summer! (Architectural Plans are in the Associated Docs along with Spec sheets.)