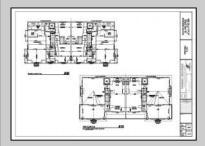

## **COMMENTS**

Get in for Summer 2025! Welcome to this fantastic new construction on 43rd street at the corner of 43rd and Central (North Unit). The interior of this home has it all! This house has a unique kitchen layout, with open shelving, and a wet bar. Super spacious, 5 bedrooms 4 ½ bathrooms, high ceilings, Smart toilet in the master bath, LVT throughout the house, an EV hookup in the garage - this beach home has everything you need to enjoy summers at the Shore. The exterior is wrapped in spectacular Hardie Board siding. Park your car and don't move it! Walk to the beach, promenade, churches, nightlife, restaurants and Fish Alley - all within minutes of your front door. Watch the sunsets from your spacious front deck! Very few new constructions are available. Get in soon and choose some of your finishes. (Architectural Plans are in the Associated Docs along with Spec sheets.)