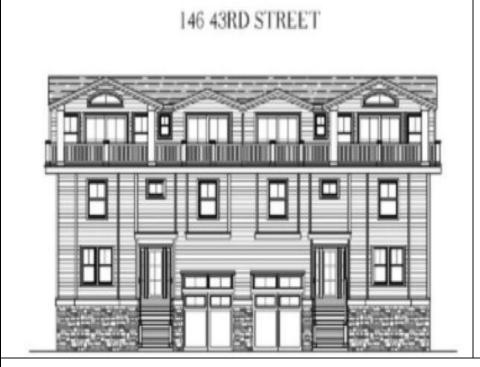

## **COMMENTS**

Get in for Summer 2025! Welcome to this fantastic new construction on 43rd street at the corner of 43rd and Central (North Unit). The interior of this home has it all! This house has a unique kitchen layout, with open shelving, and a wet bar. Super spacious, 5 bedrooms 4 ½ bathrooms, high ceilings, Smart toilet in the master bath, LVT throughout the house, an EV hookup in the garage - this beach home has everything you need to enjoy summers at the Shore. The exterior is wrapped in spectacular Hardie Board siding. Park your car and don't move it! Walk to the beach, promenade, churches, nightlife, restaurants and Fish Alley - all within minutes of your front door. Watch the sunsets from your spacious front deck! Very few new constructions are available. Get in soon and choose some of your finishes. (Architectural Plans are in the Associated Docs along with Spec sheets.)