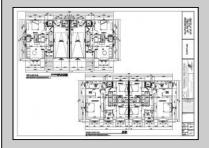

## **COMMENTS**

Get in for Summer 2025! Welcome to this fantastic new construction on 43rd street at the corner of 43rd and Central (North Unit). The interior of this home has it all! This house has a unique kitchen layout, with open shelving, and a wet bar. Super spacious, 5 bedrooms 4 ½ bathrooms, high ceilings, Smart toilet in the master bath, LVT throughout the house, an EV hookup in the garage - this beach home has everything you need to enjoy summers at the Shore. The exterior is wrapped in spectacular Hardie Board siding. Park your car and don't move it! Walk to the beach, promenade, churches, nightlife, restaurants and Fish Alley - all within minutes of your front door. Watch the sunsets from your spacious front deck! Very few new constructions are available. Get in soon and choose some of your finishes. (Architectural Plans are in the Associated Docs along with Spec sheets.)