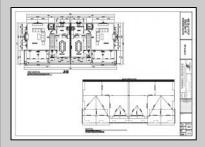

## **COMMENTS**

Get in for Summer 2025! Welcome to this fantastic new construction on 43rd street at the corner of 43rd and Central (North Unit). The interior of this home has it all! This house has a unique kitchen layout, with open shelving, and a wet bar. Super spacious, 5 bedrooms 4 ½ bathrooms, high ceilings, Smart toilet in the master bath, LVT throughout the house, an EV hookup in the garage - this beach home has everything you need to enjoy summers at the Shore. The exterior is wrapped in spectacular Hardie Board siding. Park your car and don't move it! Walk to the beach, promenade, churches, nightlife, restaurants and Fish Alley - all within minutes of your front door. Watch the sunsets from your spacious front deck! Very few new constructions are available. Get in soon and choose some of your finishes. (Architectural Plans are in the Associated Docs along with Spec sheets.)