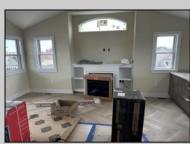

## COMMENTS

Get in for Summer 2025! Welcome to this fantastic new construction on 43rd street at the corner of 43rd and Central (North Unit). The interior of this home has it all! This house has a unique kitchen layout, with open shelving, and a full length wet bar in the family room. Enjoy the kitchen and family room on the top floor with dramatic, high ceiling and tons of natural light with windows on three sides of this corner unit. Super spacious, 5 bedrooms 4 ½ bathrooms, high ceilings, Smart toilet in the master bath, along with two other en suite bedrooms. LVT throughout the house, an EV hookup in the garage - this beach home has everything you need to enjoy summers at the Shore. Extra deep laundry closet and upgraded appliances. The exterior is wrapped in spectacular Hardie Board siding. Parking for up to five cars - park your car and don't move it! Enjoy the spacious wrap around deck and beautiful views of the island and amazing bay front sunsets. No need to struggle with your groceries or luggage with the convenient elevator. Walk to the beach, promenade, churches, nightlife, restaurants and Fish Alley - all within minutes of your front door. Very few new constructions are available. \*\*Home is fully furnished for immediate possession and enjoyment this summer! (Architectural Plans are in the Associated Docs along with Spec sheets.)