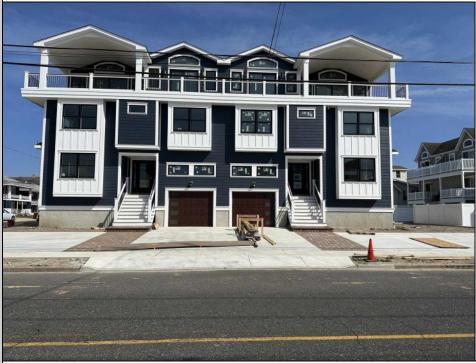

## COMMENTS

Get in for Summer 2025! Welcome to this fantastic new construction on 43rd street at the corner of 43rd and Central (North Unit). The interior of this home has it all! This house has a unique kitchen layout, with open shelving, and a full length wet bar in the family room. Enjoy the kitchen and family room on the top floor with dramatic, high ceiling and tons of natural light with windows on three sides of this corner unit. Super spacious, 5 bedrooms 4 ½ bathrooms, high ceilings, Smart toilet in the master bath, along with two other en suite bedrooms. LVT throughout the house, an EV hookup in the garage - this beach home has everything you need to enjoy summers at the Shore. Extra deep laundry closet and upgraded appliances. The exterior is wrapped in spectacular Hardie Board siding. Parking for up to five cars - park your car and don't move it! Enjoy the spacious wrap around deck and beautiful views of the island and amazing bay front sunsets. No need to struggle with your groceries or luggage with the convenient elevator. Walk to the beach, promenade, churches, nightlife, restaurants and Fish Alley - all within minutes of your front door. Very few new constructions are available. \*\*Home is fully furnished for immediate possession and enjoyment this summer! (Architectural Plans are in the Associated Docs along with Spec sheets.)