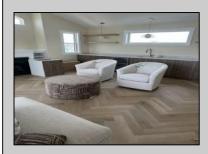

## COMMENTS

Get in for Summer 2025! Welcome to this fantastic new construction on 43rd street at the corner of 43rd and Central (North Unit). The interior of this home has it all! This house has a unique kitchen layout, with open shelving, and a full length wet bar in the family room. Enjoy the kitchen and family room on the top floor with dramatic, high ceiling and tons of natural light with windows on three sides of this corner unit. Super spacious, 5 bedrooms 4 ½ bathrooms, high ceilings, Smart toilet in the master bath, along with two other en suite bedrooms. LVT throughout the house, an EV hookup in the garage - this beach home has everything you need to enjoy summers at the Shore. Extra deep laundry closet and upgraded appliances. The exterior is wrapped in spectacular Hardie Board siding. Parking for up to five cars - park your car and don't move it! Enjoy the spacious wrap around deck and beautiful views of the island and amazing bay front sunsets. No need to struggle with your groceries or luggage with the convenient elevator. Walk to the beach, promenade, churches, nightlife, restaurants and Fish Alley - all within minutes of your front door. Very few new constructions are available. \*\*Home is fully furnished for immediate possession and enjoyment this summer! (Architectural Plans are in the Associated Docs along with Spec sheets.)