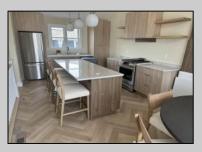

## COMMENTS

Get in for Summer 2025! Welcome to this fantastic new construction on 43rd street at the corner of 43rd and Central (North Unit). The interior of this home has it all! This house has a unique kitchen layout, with open shelving, and a full length wet bar in the family room. Enjoy the kitchen and family room on the top floor with dramatic, high ceiling and tons of natural light with windows on three sides of this corner unit. Super spacious, 5 bedrooms 4 ½ bathrooms, high ceilings, Smart toilet in the master bath, along with two other en suite bedrooms. LVT throughout the house, an EV hookup in the garage - this beach home has everything you need to enjoy summers at the Shore. Extra deep laundry closet and upgraded appliances. The exterior is wrapped in spectacular Hardie Board siding. Parking for up to five cars - park your car and don't move it! Enjoy the spacious wrap around deck and beautiful views of the island and amazing bay front sunsets. No need to struggle with your groceries or luggage with the convenient elevator. Walk to the beach, promenade, churches, nightlife, restaurants and Fish Alley - all within minutes of your front door. Very few new constructions are available. \*\*Home is fully furnished for immediate possession and enjoyment this summer! (Architectural Plans are in the Associated Docs along with Spec sheets.)