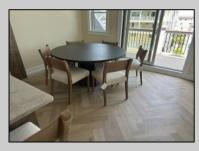

## COMMENTS

Get in for Summer 2025! Welcome to this fantastic new construction on 43rd street at the corner of 43rd and Central (North Unit). The interior of this home has it all! This house has a unique kitchen layout, with open shelving, and a full length wet bar in the family room. Enjoy the kitchen and family room on the top floor with dramatic, high ceiling and tons of natural light with windows on three sides of this corner unit. Super spacious, 5 bedrooms 4 ½ bathrooms, high ceilings, Smart toilet in the master bath, along with two other en suite bedrooms. LVT throughout the house, an EV hookup in the garage - this beach home has everything you need to enjoy summers at the Shore. Extra deep laundry closet and upgraded appliances. The exterior is wrapped in spectacular Hardie Board siding. Parking for up to five cars - park your car and don't move it! Enjoy the spacious wrap around deck and beautiful views of the island and amazing bay front sunsets. No need to struggle with your groceries or luggage with the convenient elevator. Walk to the beach, promenade, churches, nightlife, restaurants and Fish Alley - all within minutes of your front door. Very few new constructions are available. \*\*Home is fully furnished for immediate possession and enjoyment this summer! (Architectural Plans are in the Associated Docs along with Spec sheets.)