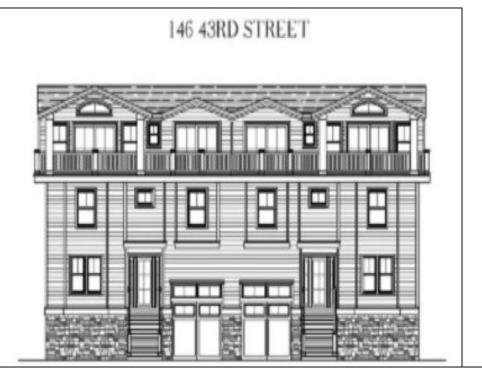

## 4301 Central Sea Isle City, NJ 08243

Asking \$2,199,000.00

## COMMENTS

Get in for Summer 2025! Welcome to this fantastic new construction on 43rd street at the corner of 43rd and Central (North Unit). The interior of this home has it all! This house has a unique kitchen layout, with open shelving, and a wet bar. Super spacious, 5 bedrooms 4 ½ bathrooms, high ceilings, Smart toilet in the master bath, LVT throughout the house, an EV hookup in the garage - this beach home has everything you need to enjoy summers at the Shore. The exterior is wrapped in spectacular Hardie Board siding. Park your car and don't move it! Walk to the beach, promenade, churches, nightlife, restaurants and Fish Alley - all within minutes of your front door. Watch the sunsets from your spacious front deck! Very few new constructions are available. Get in soon and choose some of your finishes. (Architectural Plans are in the Associated Docs along with Spec sheets.)