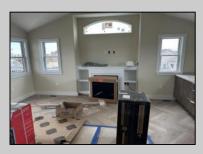

## COMMENTS

Get in for Summer 2025! Welcome to this fantastic new construction on 43rd street at the corner of 43rd and Central (North Unit). The interior of this home has it all! This house has a unique kitchen layout, with open shelving, and a wet bar in the family room. Super spacious, 5 bedrooms 4 ½ bathrooms, high ceilings, Smart toilet in the master bath, along with two other en suite bedrooms. LVT throughout the house, an EV hookup in the garage - this beach home has everything you need to enjoy summers at the Shore. The exterior is wrapped in spectacular Hardie Board siding. Park your car and don't move it! Enjoy the spacious wrap around deck and beautiful views of the island and amazing bay front sunsets. No need to struggle with your groceries or luggage with the convenient elevator. Walk to the beach, promenade, churches, nightlife, restaurants and Fish Alley - all within minutes of your front door. Very few new constructions are available. \*\*Home will be fully furnished for immediate possession and enjoyment this summer! (Architectural Plans are in the Associated Docs along with Spec sheets.)