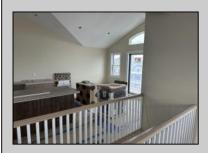

## **COMMENTS**

Get in for Summer 2025! Welcome to this fantastic new construction on 43rd street at the corner of 43rd and Central (North Unit). The interior of this home has it all! This house has a unique kitchen layout, with open shelving, and a wet bar in the family room. Super spacious, 5 bedrooms 4 ½ bathrooms, high ceilings, Smart toilet in the master bath, along with two other en suite bedrooms. LVT throughout the house, an EV hookup in the garage - this beach home has everything you need to enjoy summers at the Shore. The exterior is wrapped in spectacular Hardie Board siding. Park your car and don't move it! Enjoy the spacious wrap around deck and beautiful views of the island and amazing bay front sunsets. No need to struggle with your groceries or luggage with the convenient elevator. Walk to the beach, promenade, churches, nightlife, restaurants and Fish Alley - all within minutes of your front door. Very few new constructions are available. \*\*Home will be fully furnished for immediate possession and enjoyment this summer! (Architectural Plans are in the Associated Docs along with Spec sheets.)