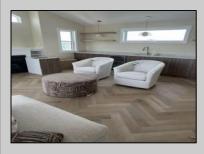

## **COMMENTS**

Get in for Summer 2025! Welcome to this fantastic new construction on 43rd street at the corner of 43rd and Central (North Unit). The interior of this home has it all! This house has a unique kitchen layout, with open shelving, and a wet bar in the family room. Super spacious, 5 bedrooms 4 1/2 bathrooms, high ceilings, Smart toilet in the master bath, along with two other en suite bedrooms. LVT throughout the house, an EV hookup in the garage - this beach home has everything you need to enjoy summers at the Shore. The exterior is wrapped in spectacular Hardie Board siding. Park your car and don't move it! Enjoy the spacious wrap around deck and beautiful views of the island and amazing bay front sunsets. No need to struggle with your groceries or luggage with the convenient elevator. Walk to the beach, promenade, churches, nightlife, restaurants and Fish Alley - all within minutes of your front door. Very few new constructions are available. \*\*Home will be fully furnished for immediate possession and enjoyment this summer! (Architectural Plans are in the Associated Docs along with Spec sheets.)