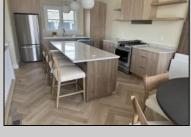

## **COMMENTS**

Get in for Summer 2025! Welcome to this fantastic new construction on 43rd street at the corner of 43rd and Central (North Unit). The interior of this home has it all! This house has a unique kitchen layout, with open shelving, and a wet bar in the family room. Super spacious, 5 bedrooms 4 1/2 bathrooms, high ceilings, Smart toilet in the master bath, along with two other en suite bedrooms. LVT throughout the house, an EV hookup in the garage - this beach home has everything you need to enjoy summers at the Shore. The exterior is wrapped in spectacular Hardie Board siding. Park your car and don't move it! Enjoy the spacious wrap around deck and beautiful views of the island and amazing bay front sunsets. No need to struggle with your groceries or luggage with the convenient elevator. Walk to the beach, promenade, churches, nightlife, restaurants and Fish Alley - all within minutes of your front door. Very few new constructions are available. \*\*Home will be fully furnished for immediate possession and enjoyment this summer! (Architectural Plans are in the Associated Docs along with Spec sheets.)