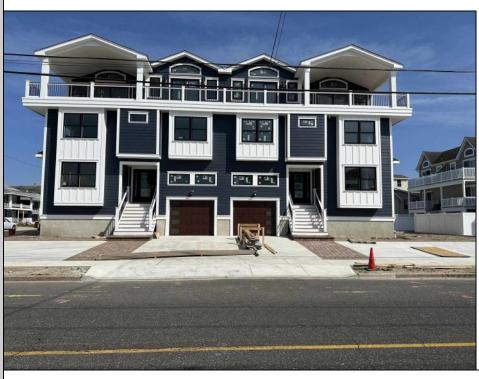

## **COMMENTS**

Get in for Summer 2025! Welcome to this fantastic new construction on 43rd street at the corner of 43rd and Central (North Unit). The interior of this home has it all! This house has a unique kitchen layout, with open shelving, and a wet bar in the family room. Super spacious, 5 bedrooms 4 1/2 bathrooms, high ceilings, Smart toilet in the master bath, along with two other en suite bedrooms. LVT throughout the house, an EV hookup in the garage - this beach home has everything you need to enjoy summers at the Shore. The exterior is wrapped in spectacular Hardie Board siding. Park your car and don't move it! Enjoy the spacious wrap around deck and beautiful views of the island and amazing bay front sunsets. No need to struggle with your groceries or luggage with the convenient elevator. Walk to the beach, promenade, churches, nightlife, restaurants and Fish Alley - all within minutes of your front door. Very few new constructions are available. \*\*Home will be fully furnished for immediate possession and enjoyment this summer! (Architectural Plans are in the Associated Docs along with Spec sheets.)