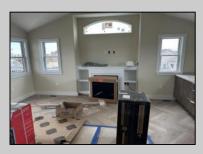

## COMMENTS

Get in for Summer 2025! Welcome to this fantastic new construction on 43rd street at the corner of 43rd and Central (North Unit). The interior of this home has it all! This house has a unique kitchen layout, with open shelving, and a wet bar in the family room. Super spacious, 5 bedrooms 4 1/2 bathrooms, high ceilings, Smart toilet in the master bath, along with two other en suite bedrooms. LVT throughout the house, an EV hookup in the garage - this beach home has everything you need to enjoy summers at the Shore. The exterior is wrapped in spectacular Hardie Board siding. Park your car and don't move it! Enjoy the spacious wrap around deck and beautiful views of the island and amazing bay front sunsets. No need to struggle with your groceries or luggage with the convenient elevator. Walk to the beach, promenade, churches, nightlife, restaurants and Fish Alley - all within minutes of your front door. Very few new constructions are available. \*\*Home will be fully furnished for immediate possession and enjoyment this summer! (Architectural Plans are in the Associated Docs along with Spec sheets.)