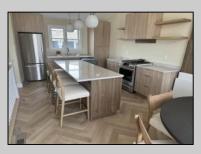

## COMMENTS

Get in for Summer 2025! Welcome to this fantastic new construction on 43rd street at the corner of 43rd and Central (North Unit). The interior of this home has it all! This house has a unique kitchen layout, with open shelving, and a wet bar in the family room. Super spacious, 5 bedrooms 4 1/2 bathrooms, high ceilings, Smart toilet in the master bath, along with two other en suite bedrooms. LVT throughout the house, an EV hookup in the garage - this beach home has everything you need to enjoy summers at the Shore. The exterior is wrapped in spectacular Hardie Board siding. Park your car and don't move it! Enjoy the spacious wrap around deck and beautiful views of the island and amazing bay front sunsets. No need to struggle with your groceries or luggage with the convenient elevator. Walk to the beach, promenade, churches, nightlife, restaurants and Fish Alley - all within minutes of your front door. Very few new constructions are available. \*\*Home will be fully furnished for immediate possession and enjoyment this summer! (Architectural Plans are in the Associated Docs along with Spec sheets.)