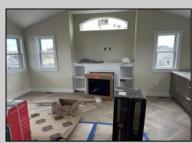

## COMMENTS

Get in for Summer 2025! Welcome to this fantastic new construction on 43rd street at the corner of 43rd and Central (North Unit). The interior of this home has it all! This house has a unique kitchen layout, with open shelving, and a wet bar in the family room. Super spacious, 5 bedrooms 4 1/2 bathrooms, high ceilings, Smart toilet in the master bath, along with two other en suite bedrooms. LVT throughout the house, an EV hookup in the garage - this beach home has everything you need to enjoy summers at the Shore. The exterior is wrapped in spectacular Hardie Board siding. Park your car and don't move it! Enjoy the spacious wrap around deck and beautiful views of the island and amazing bay front sunsets. No need to struggle with your groceries or luggage with the convenient elevator. Walk to the beach, promenade, churches, nightlife, restaurants and Fish Alley - all within minutes of your front door. Very few new constructions are available. \*\*Home will be fully furnished for immediate possession and enjoyment this summer! (Architectural Plans are in the Associated Docs along with Spec sheets.)