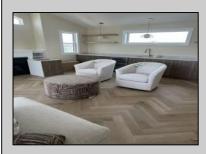

## COMMENTS

Get in for Summer 2025! Welcome to this fantastic new construction on 43rd street at the corner of 43rd and Central (North Unit). The interior of this home has it all! This house has a unique kitchen layout, with open shelving, and a wet bar in the family room. Super spacious, 5 bedrooms 4 1/2 bathrooms, high ceilings, Smart toilet in the master bath, along with two other en suite bedrooms. LVT throughout the house, an EV hookup in the garage - this beach home has everything you need to enjoy summers at the Shore. The exterior is wrapped in spectacular Hardie Board siding. Park your car and don't move it! Enjoy the spacious wrap around deck and beautiful views of the island and amazing bay front sunsets. No need to struggle with your groceries or luggage with the convenient elevator. Walk to the beach, promenade, churches, nightlife, restaurants and Fish Alley - all within minutes of your front door. Very few new constructions are available. \*\*Home will be fully furnished for immediate possession and enjoyment this summer! (Architectural Plans are in the Associated Docs along with Spec sheets.)