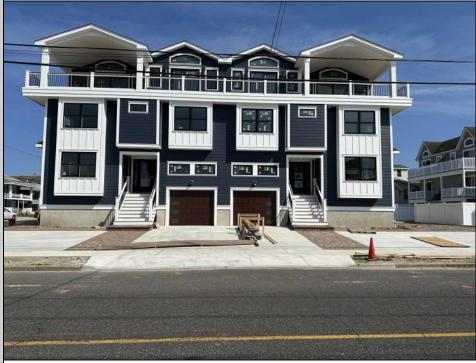

## COMMENTS

Get in for Summer 2025! Welcome to this fantastic new construction on 43rd street at the corner of 43rd and Central (North Unit). The interior of this home has it all! This house has a unique kitchen layout, with open shelving, and a wet bar in the family room. Super spacious, 5 bedrooms 4 1/2 bathrooms, high ceilings, Smart toilet in the master bath, along with two other en suite bedrooms. LVT throughout the house, an EV hookup in the garage - this beach home has everything you need to enjoy summers at the Shore. The exterior is wrapped in spectacular Hardie Board siding. Park your car and don't move it! Enjoy the spacious wrap around deck and beautiful views of the island and amazing bay front sunsets. No need to struggle with your groceries or luggage with the convenient elevator. Walk to the beach, promenade, churches, nightlife, restaurants and Fish Alley - all within minutes of your front door. Very few new constructions are available. \*\*Home will be fully furnished for immediate possession and enjoyment this summer! (Architectural Plans are in the Associated Docs along with Spec sheets.)