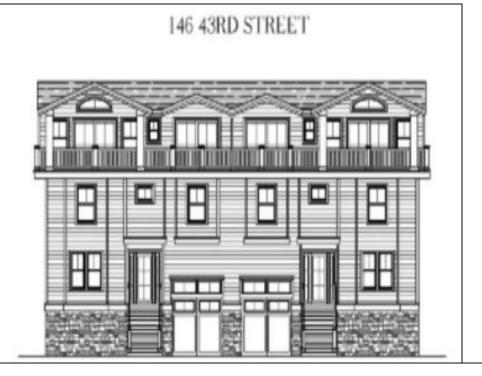

## COMMENTS

Get in for Summer 2025! Welcome to this fantastic new construction on 43rd street at the corner of 43rd and Central (North Unit). The interior of this home has it all! This house has a unique kitchen layout, with open shelving, and a wet bar. Super spacious, 5 bedrooms 4 ½ bathrooms, high ceilings, Smart toilet in the master bath, LVT throughout the house, an EV hookup in the garage - this beach home has everything you need to enjoy summers at the Shore. The exterior is wrapped in spectacular Hardie Board siding. Park your car and don't move it! Walk to the beach, promenade, churches, nightlife, restaurants and Fish Alley - all within minutes of your front door. Watch the sunsets from your spacious front deck! Very few new constructions are available. Get in soon and choose some of your finishes. (Architectural Plans are in the Associated Docs along with Spec sheets.)