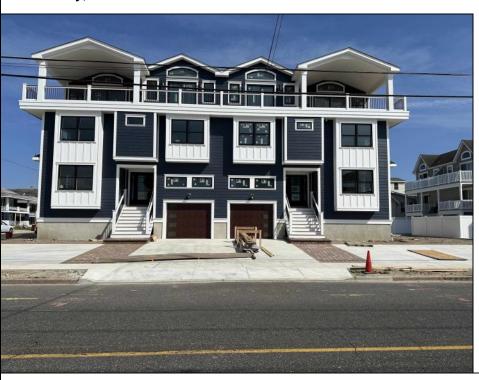

## **COMMENTS**

Get in for Summer 2025! Welcome to this fantastic new construction on 43rd street at the corner of 43rd and Central (North Unit). The interior of this home has it all! This house has a unique kitchen layout, with open shelving, and a wet bar in the family room. Super spacious, 5 bedrooms 4 ½ bathrooms, high ceilings, Smart toilet in the master bath, along with two other en suite bedrooms. LVT throughout the house, an EV hookup in the garage - this beach home has everything you need to enjoy summers at the Shore. The exterior is wrapped in spectacular Hardie Board siding. Park your car and don't move it! Enjoy the spacious wrap around deck and beautiful views of the island and amazing bay front sunsets. No need to struggle with your groceries or luggage with the convenient elevator. Walk to the beach, promenade, churches, nightlife, restaurants and Fish Alley - all within minutes of your front door. Very few new constructions are available. \*\*Home will be fully furnished for immediate possession and enjoyment this summer! (Architectural Plans are in the Associated Docs along with Spec sheets.)