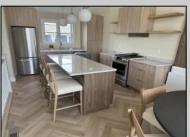

## **COMMENTS**

Get in for Summer 2025! Welcome to this fantastic new construction on 43rd street at the corner of 43rd and Central (North Unit). The interior of this home has it all! This house has a unique kitchen layout, with open shelving, and a wet bar in the family room. Super spacious, 5 bedrooms 4 ½ bathrooms, high ceilings, Smart toilet in the master bath, along with two other en suite bedrooms. LVT throughout the house, an EV hookup in the garage - this beach home has everything you need to enjoy summers at the Shore. The exterior is wrapped in spectacular Hardie Board siding. Park your car and don't move it! Enjoy the spacious wrap around deck and beautiful views of the island and amazing bay front sunsets. No need to struggle with your groceries or luggage with the convenient elevator. Walk to the beach, promenade, churches, nightlife, restaurants and Fish Alley - all within minutes of your front door. Very few new constructions are available. \*\*Home will be fully furnished for immediate possession and enjoyment this summer! (Architectural Plans are in the Associated Docs along with Spec sheets.)