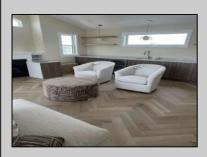

## **COMMENTS**

Get in for Summer 2025! Welcome to this fantastic new construction on 43rd street at the corner of 43rd and Central (North Unit). The interior of this home has it all! This house has a unique kitchen layout, with open shelving, and a wet bar in the family room. Super spacious, 5 bedrooms 4 ½ bathrooms, high ceilings, Smart toilet in the master bath, along with two other en suite bedrooms. LVT throughout the house, an EV hookup in the garage - this beach home has everything you need to enjoy summers at the Shore. The exterior is wrapped in spectacular Hardie Board siding. Park your car and don't move it! Enjoy the spacious wrap around deck and beautiful views of the island and amazing bay front sunsets. No need to struggle with your groceries or luggage with the convenient elevator. Walk to the beach, promenade, churches, nightlife, restaurants and Fish Alley - all within minutes of your front door. Very few new constructions are available. \*\*Home will be fully furnished for immediate possession and enjoyment this summer! (Architectural Plans are in the Associated Docs along with Spec sheets.)