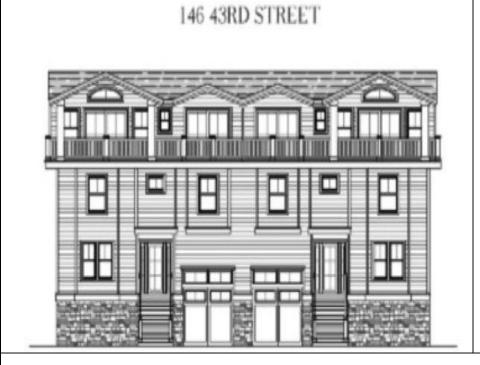

## **COMMENTS**

Get in for Summer 2025! Welcome to this fantastic new construction on 43rd street at the corner of 43rd and Central (North Unit). The interior of this home has it all! This house has a unique kitchen layout, with open shelving, and a wet bar. Super spacious, 5 bedrooms 4 ½ bathrooms, high ceilings, Smart toilet in the master bath, LVT throughout the house, an EV hookup in the garage - this beach home has everything you need to enjoy summers at the Shore. The exterior is wrapped in spectacular Hardie Board siding. Park your car and don't move it! Walk to the beach, promenade, churches, nightlife, restaurants and Fish Alley - all within minutes of your front door. Watch the sunsets from your spacious front deck! Very few new constructions are available. Get in soon and choose some of your finishes. (Architectural Plans are in the Associated Docs along with Spec sheets.)