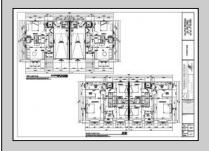

## **COMMENTS**

Get in for Summer 2025! Welcome to this fantastic new construction on 43rd street at the corner of 43rd and Central (North Unit). The interior of this home has it all! This house has a unique kitchen layout, with open shelving, and a wet bar. Super spacious, 5 bedrooms 4 ½ bathrooms, high ceilings, Smart toilet in the master bath, LVT throughout the house, an EV hookup in the garage - this beach home has everything you need to enjoy summers at the Shore. The exterior is wrapped in spectacular Hardie Board siding. Park your car and don't move it! Walk to the beach, promenade, churches, nightlife, restaurants and Fish Alley - all within minutes of your front door. Watch the sunsets from your spacious front deck! Very few new constructions are available. Get in soon and choose some of your finishes. (Architectural Plans are in the Associated Docs along with Spec sheets.)