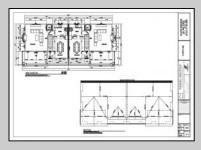

## **COMMENTS**

Get in for Summer 2025! Welcome to this fantastic new construction on 43rd street at the corner of 43rd and Central (North Unit). The interior of this home has it all! This house has a unique kitchen layout, with open shelving, and a wet bar. Super spacious, 5 bedrooms 4 ½ bathrooms, high ceilings, Smart toilet in the master bath, LVT throughout the house, an EV hookup in the garage - this beach home has everything you need to enjoy summers at the Shore. The exterior is wrapped in spectacular Hardie Board siding. Park your car and don't move it! Walk to the beach, promenade, churches, nightlife, restaurants and Fish Alley - all within minutes of your front door. Watch the sunsets from your spacious front deck! Very few new constructions are available. Get in soon and choose some of your finishes. (Architectural Plans are in the Associated Docs along with Spec sheets.)