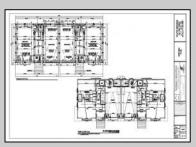

## **COMMENTS**

Get in for Summer 2025! Welcome to this fantastic new construction on 43rd street at the corner of 43rd and Central (North Unit). The interior of this home has it all! This house has a unique kitchen layout, with open shelving, and a wet bar. Super spacious, 5 bedrooms 4 ½ bathrooms, high ceilings, Smart toilet in the master bath, LVT throughout the house, an EV hookup in the garage - this beach home has everything you need to enjoy summers at the Shore. The exterior is wrapped in spectacular Hardie Board siding. Park your car and don't move it! Walk to the beach, promenade, churches, nightlife, restaurants and Fish Alley - all within minutes of your front door. Watch the sunsets from your spacious front deck! Very few new constructions are available. Get in soon and choose some of your finishes. (Architectural Plans are in the Associated Docs along with Spec sheets.)