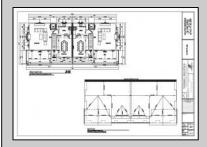

## **COMMENTS**

Get in for Summer 2025! Welcome to this fantastic new construction on 43rd street at the corner of 43rd and Central (North Unit). The interior of this home has it all! This house has a unique kitchen layout, with open shelving, and a wet bar. Super spacious, 5 bedrooms 4 ½ bathrooms, high ceilings, Smart toilet in the master bath, LVT throughout the house, an EV hookup in the garage - this beach home has everything you need to enjoy summers at the Shore. The exterior is wrapped in spectacular Hardie Board siding. Park your car and don't move it! Walk to the beach, promenade, churches, nightlife, restaurants and Fish Alley - all within minutes of your front door. Watch the sunsets from your spacious front deck! Very few new constructions are available. Get in soon and choose some of your finishes. (Architectural Plans are in the Associated Docs along with Spec sheets.)