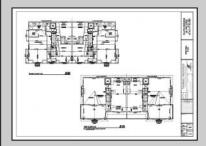

## **COMMENTS**

Get in for Summer 2025! Welcome to this fantastic new construction on 43rd street at the corner of 43rd and Central (North Unit). The interior of this home has it all! This house has a unique kitchen layout, with open shelving, and a wet bar. Super spacious, 5 bedrooms 4 ½ bathrooms, high ceilings, Smart toilet in the master bath, LVT throughout the house, an EV hookup in the garage - this beach home has everything you need to enjoy summers at the Shore. The exterior is wrapped in spectacular Hardie Board siding. Park your car and don't move it! Walk to the beach, promenade, churches, nightlife, restaurants and Fish Alley - all within minutes of your front door. Watch the sunsets from your spacious front deck! Very few new constructions are available. Get in soon and choose some of your finishes. (Architectural Plans are in the Associated Docs along with Spec sheets.)