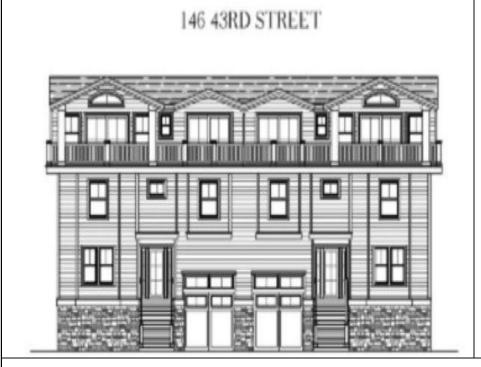

## **COMMENTS**

Get in for Summer 2025! Welcome to this fantastic new construction on 43rd street at the corner of 43rd and Central (North Unit). The interior of this home has it all! This house has a unique kitchen layout, with open shelving, and a wet bar. Super spacious, 5 bedrooms 4 ½ bathrooms, high ceilings, Smart toilet in the master bath, LVT throughout the house, an EV hookup in the garage - this beach home has everything you need to enjoy summers at the Shore. The exterior is wrapped in spectacular Hardie Board siding. Park your car and don't move it! Walk to the beach, promenade, churches, nightlife, restaurants and Fish Alley - all within minutes of your front door. Watch the sunsets from your spacious front deck! Very few new constructions are available. Get in soon and choose some of your finishes. (Architectural Plans are in the Associated Docs along with Spec sheets.)