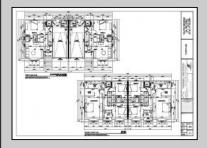

## **COMMENTS**

Get in for Summer 2025! Welcome to this fantastic new construction on 43rd street at the corner of 43rd and Central (North Unit). The interior of this home has it all! This house has a unique kitchen layout, with open shelving, and a wet bar. Super spacious, 5 bedrooms 4 ½ bathrooms, high ceilings, Smart toilet in the master bath, LVT throughout the house, an EV hookup in the garage - this beach home has everything you need to enjoy summers at the Shore. The exterior is wrapped in spectacular Hardie Board siding. Park your car and don't move it! Walk to the beach, promenade, churches, nightlife, restaurants and Fish Alley - all within minutes of your front door. Watch the sunsets from your spacious front deck! Very few new constructions are available. Get in soon and choose some of your finishes. (Architectural Plans are in the Associated Docs along with Spec sheets.)