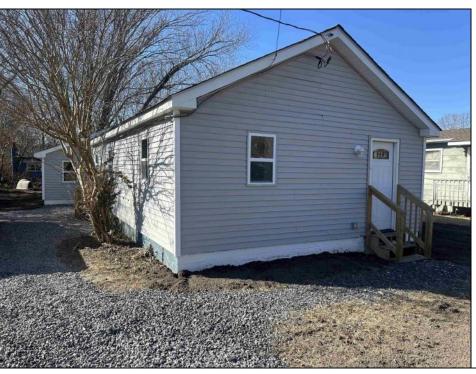

## **COMMENTS**

4 Beds and 2 baths in Cape May Court House! Walking distance to the bike path and downtown Court House, this single family home was renovated in 2022 with vinyl plank flooring, Formica countertops, backsplash, new cabinets, new carpets throughout, new roof in 2023, and a new

| well in 2023.        |                |               |                        |     |
|----------------------|----------------|---------------|------------------------|-----|
| PROPERTY DETAILS     |                |               |                        |     |
| Exterior             | ParkingGarage  | Heating       | Cooling                |     |
| Vinyl                | Stone Driveway | Electric      | Window<br>Conditioning | Air |
| HotWater<br>Electric | Water<br>Well  | Sewer<br>City |                        |     |