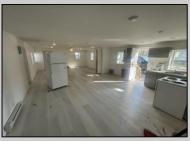

## **COMMENTS**

4 Beds and 2 baths in Cape May Court House! Walking distance to the bike path and downtown Court House, this single family home was renovated in 2022 with vinyl plank flooring, Formica countertops, backsplash, new cabinets, new carpets throughout, new roof in 2023, and a new

| well in 2023.        |                |               |                        |     |
|----------------------|----------------|---------------|------------------------|-----|
| PROPERTY DETAILS     |                |               |                        |     |
| Exterior             | ParkingGarage  | Heating       | Cooling                |     |
| Vinyl                | Stone Driveway | Electric      | Window<br>Conditioning | Air |
| HotWater<br>Electric | Water<br>Well  | Sewer<br>City |                        |     |