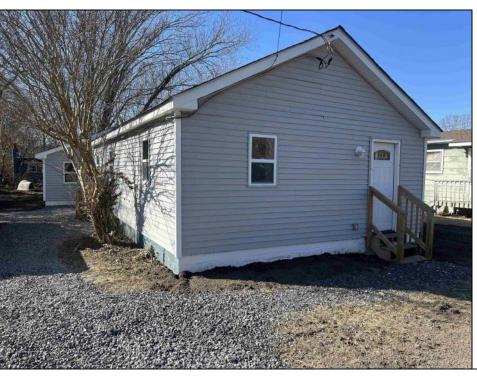

## **COMMENTS**

4 Beds and 2 baths in Cape May Court House! Walking distance to the bike path and downtown Court House, this single family home was renovated in 2022 with vinyl plank flooring, Formica countertops, backsplash, new cabinets, new carpets throughout, new roof in 2023, and a new well in 2023.

| well in 2023.        |                |               |                        |     |
|----------------------|----------------|---------------|------------------------|-----|
| PROPERTY DETAILS     |                |               |                        |     |
| Exterior             | ParkingGarage  | Heating       | Cooling                |     |
| Vinyl                | Stone Driveway | Electric      | Window<br>Conditioning | Air |
| HotWater<br>Electric | Water<br>Well  | Sewer<br>City |                        |     |