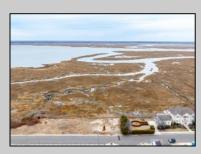

## **COMMENTS**

\*\* MOTIVATED SELLERS....MAKE A DECENT OFFER \*\* Overlooking the Marsh/Meadows & Intercoastal Waterway, this 215x200 Vacant Lot has the Potential to Become the Base of Your New Paradise.....Endless Views & a Serene Setting will Eventually Grace the Home of Your Dreams. CAFRA Approved for Development of a Single-Family Home (R-4 Zoning). Water/Sewer Connection on-site - the Time is NOW! This Lot is Believed to be the LAST Developable Lot along the Bay/Marsh in the Wildwood Crest area.