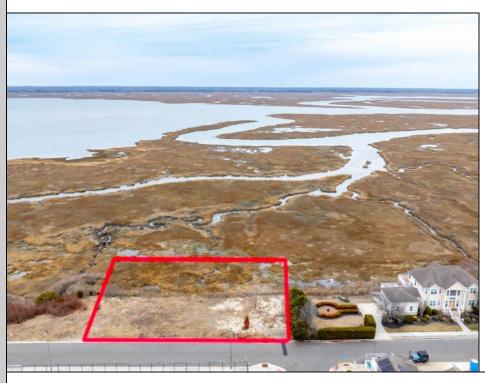

## **COMMENTS**

\*\* MOTIVATED SELLERS....MAKE A DECENT OFFER \*\* Overlooking the Marsh/Meadows & Intercoastal Waterway, this 215x200 Vacant Lot has the Potential to Become the Base of Your New Paradise.....Endless Views & a Serene Setting will Eventually Grace the Home of Your Dreams. CAFRA Approved for Development of a Single-Family Home (R-4 Zoning). Water/Sewer Connection on-site - the Time is NOW! This Lot is Believed to be the LAST Developable Lot along the Bay/Marsh in the Wildwood Crest area.