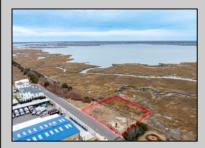

## **COMMENTS**

\*\* MOTIVATED SELLERS....MAKE A DECENT OFFER \*\* Overlooking the Marsh/Meadows & Intercoastal Waterway, this 215x200 Vacant Lot has the Potential to Become the Base of Your New Paradise.....Endless Views & a Serene Setting will Eventually Grace the Home of Your Dreams. CAFRA Approved for Development of a Single-Family Home (R-4 Zoning). Water/Sewer Connection on-site - the Time is NOW! This Lot is Believed to be the LAST Developable Lot along the Bay/Marsh in the Wildwood Crest area.