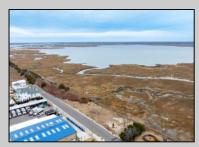

## **COMMENTS**

\*\* MOTIVATED SELLERS....MAKE A DECENT OFFER \*\* Overlooking the Marsh/Meadows & Intercoastal Waterway, this 215x200 Vacant Lot has the Potential to Become the Base of Your New Paradise.....Endless Views & a Serene Setting will Eventually Grace the Home of Your Dreams. CAFRA Approved for Development of a Single-Family Home (R-4 Zoning). Water/Sewer Connection on-site - the Time is NOW! This Lot is Believed to be the LAST Developable Lot along the Bay/Marsh in the Wildwood Crest area.