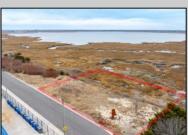

## **COMMENTS**

\*\* MOTIVATED SELLERS....MAKE A DECENT OFFER \*\* Overlooking the Marsh/Meadows & Intercoastal Waterway, this 215x200 Vacant Lot has the Potential to Become the Base of Your New Paradise.....Endless Views & a Serene Setting will Eventually Grace the Home of Your Dreams. CAFRA Approved for Development of a Single-Family Home (R-4 Zoning). Water/Sewer Connection on-site - the Time is NOW! This Lot is Believed to be the LAST Developable Lot along the Bay/Marsh in the Wildwood Crest area.