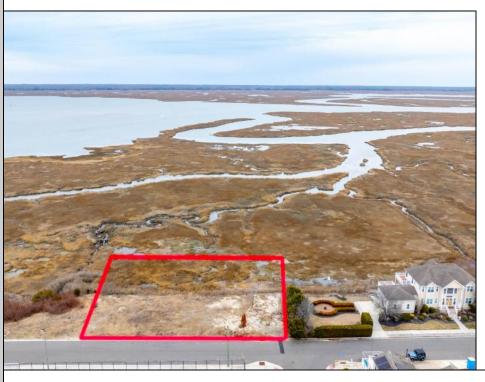

## **COMMENTS**

Overlooking the Marsh/Meadows & Intercoastal Waterway, this 215x200 Vacant Lot has the Potential to Become the Base of Your New Paradise......Endless Views & a Serene Setting will Eventually Grace the Home of Your Dreams. CAFRA Approved for Development of a Single-Family Home (R-4 Zoning). Water/Sewer Connection on-site - the Time is NOW!