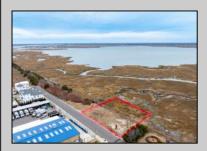

## **COMMENTS**

Overlooking the Marsh/Meadows & Intercoastal Waterway, this 215x200 Vacant Lot has the Potential to Become the Base of Your New Paradise......Endless Views & a Serene Setting will Eventually Grace the Home of Your Dreams. CAFRA Approved for Development of a Single-Family Home (R-4 Zoning). Water/Sewer Connection on-site - the Time is NOW!