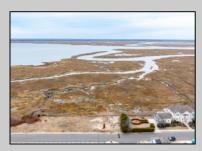

## **COMMENTS**

Overlooking the Marsh/Meadows & Intercoastal Waterway, this 215x200 Vacant Lot has the Potential to Become the Base of Your New Paradise......Endless Views & a Serene Setting will Eventually Grace the Home of Your Dreams. CAFRA Approved for Development of a Single-Family Home (R-4 Zoning). Water/Sewer Connection on-site - the Time is NOW!