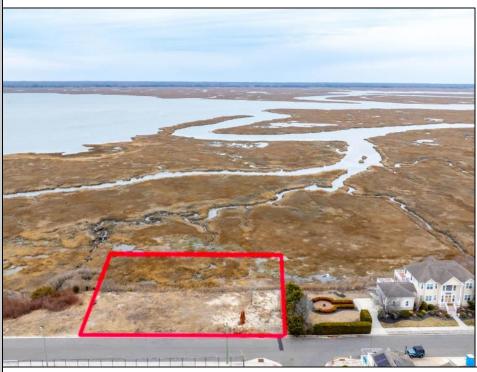

## COMMENTS

Overlooking the Marsh/Meadows & Intercoastal Waterway, this 215x200 Vacant Lot has the Potential to Become the Base of Your New Paradise......Endless Views & a Serene Setting will Eventually Grace the Home of Your Dreams. CAFRA Approved for Development of a Single-Family Home (R-4 Zoning). Water/Sewer Connection on-site - the Time is NOW!