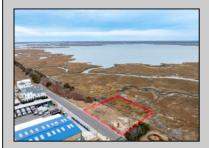

## COMMENTS

Overlooking the Marsh/Meadows & Intercoastal Waterway, this 215x200 Vacant Lot has the Potential to Become the Base of Your New Paradise......Endless Views & a Serene Setting will Eventually Grace the Home of Your Dreams. CAFRA Approved for Development of a Single-Family Home (R-4 Zoning). Water/Sewer Connection on-site - the Time is NOW!