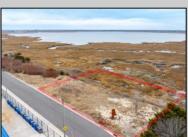

## COMMENTS

Overlooking the Marsh/Meadows & Intercoastal Waterway, this 215x200 Vacant Lot has the Potential to Become the Base of Your New Paradise......Endless Views & a Serene Setting will Eventually Grace the Home of Your Dreams. CAFRA Approved for Development of a Single-Family Home (R-4 Zoning). Water/Sewer Connection on-site - the Time is NOW!