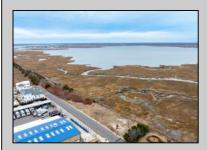

## COMMENTS

Overlooking the Marsh/Meadows & Intercoastal Waterway, this 215x200 Vacant Lot has the Potential to Become the Base of Your New Paradise......Endless Views & a Serene Setting will Eventually Grace the Home of Your Dreams. CAFRA Approved for Development of a Single-Family Home (R-4 Zoning). Water/Sewer Connection on-site - the Time is NOW!