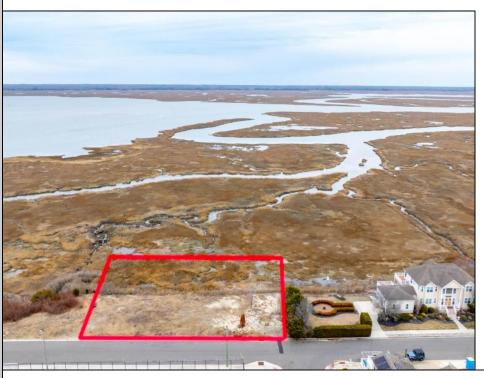

## COMMENTS

Overlooking the Marsh/Meadows & Intercoastal Waterway, this 215x200 Vacant Lot has the Potential to Become the Base of Your New Paradise......Endless Views & a Serene Setting will Eventually Grace the Home of Your Dreams. CAFRA Approved for Development of a Single-Family Home (R-4 Zoning). Water/Sewer Connection on-site - the Time is NOW!