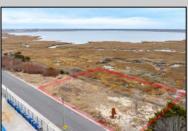

## COMMENTS

Overlooking the Marsh/Meadows & Intercoastal Waterway, this 215x200 Vacant Lot has the Potential to Become the Base of Your New Paradise......Endless Views & a Serene Setting will Eventually Grace the Home of Your Dreams. CAFRA Approved for Development of a Single-Family Home (R-4 Zoning). Water/Sewer Connection on-site - the Time is NOW!