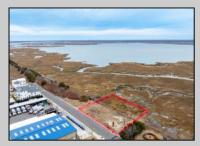

## COMMENTS

Overlooking the Marsh/Meadows & Intercoastal Waterway, this 215x200 Vacant Lot has the Potential to Become the Base of Your New Paradise......Endless Views & a Serene Setting will Eventually Grace the Home of Your Dreams. CAFRA Approved for Development of a Single-Family Home (R-4 Zoning). Water/Sewer Connection on-site - the Time is NOW!