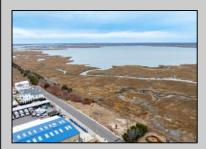

## COMMENTS

Overlooking the Marsh/Meadows & Intercoastal Waterway, this 215x200 Vacant Lot has the Potential to Become the Base of Your New Paradise......Endless Views & a Serene Setting will Eventually Grace the Home of Your Dreams. CAFRA Approved for Development of a Single-Family Home (R-4 Zoning). Water/Sewer Connection on-site - the Time is NOW!