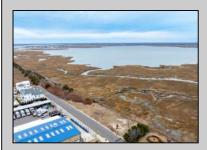

## **COMMENTS**

Overlooking the Marsh/Meadows & Intercoastal Waterway, this 215x200 Vacant Lot has the Potential to Become the Base of Your New Paradise......Endless Views & a Serene Setting will Eventually Grace the Home of Your Dreams. CAFRA Approved for Development of a Single-Family Home (R-4 Zoning). Water/Sewer Connection on-site - the Time is NOW!