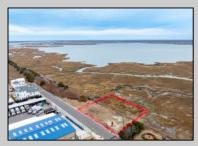

## **COMMENTS**

Overlooking the Marsh/Meadows & Intercoastal Waterway, this 215x200 Vacant Lot has the Potential to Become the Base of Your New Paradise......Endless Views & a Serene Setting will Eventually Grace the Home of Your Dreams. CAFRA Approved for Development of a Single-Family Home (R-4 Zoning). Water/Sewer Connection on-site - the Time is NOW!