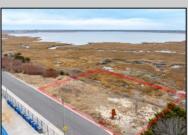

## **COMMENTS**

Overlooking the Marsh/Meadows & Intercoastal Waterway, this 215x200 Vacant Lot has the Potential to Become the Base of Your New Paradise......Endless Views & a Serene Setting will Eventually Grace the Home of Your Dreams. CAFRA Approved for Development of a Single-Family Home (R-4 Zoning). Water/Sewer Connection on-site - the Time is NOW!