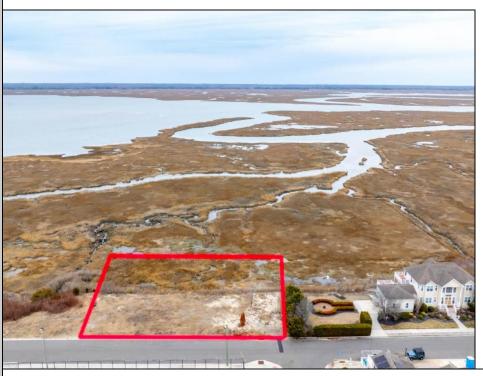

## **COMMENTS**

Overlooking the Marsh/Meadows & Intercoastal Waterway, this 215x200 Vacant Lot has the Potential to Become the Base of Your New Paradise......Endless Views & a Serene Setting will Eventually Grace the Home of Your Dreams. CAFRA Approved for Development of a Single-Family Home (R-4 Zoning). Water/Sewer Connection on-site - the Time is NOW!