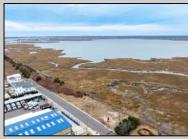

## **COMMENTS**

\*\* MOTIVATED SELLERS....MAKE A DECENT OFFER \*\* Overlooking the Marsh/Meadows & Intercoastal Waterway, this 215x200 Vacant Lot has the Potential to Become the Base of Your New Paradise.....Endless Views & a Serene Setting will Eventually Grace the Home of Your Dreams. CAFRA Approved for Development of a Single-Family Home (R-4 Zoning). Water/Sewer Connection on-site - the Time is NOW! This Lot is Believed to be the LAST Developable Lot along the Bay/Marsh in the Wildwood Crest area.