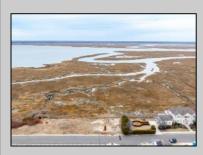

## **COMMENTS**

\*\* MOTIVATED SELLERS....MAKE A DECENT OFFER \*\* Overlooking the Marsh/Meadows & Intercoastal Waterway, this 215x200 Vacant Lot has the Potential to Become the Base of Your New Paradise.....Endless Views & a Serene Setting will Eventually Grace the Home of Your Dreams. CAFRA Approved for Development of a Single-Family Home (R-4 Zoning). Water/Sewer Connection on-site - the Time is NOW! This Lot is Believed to be the LAST Developable Lot along the Bay/Marsh in the Wildwood Crest area.