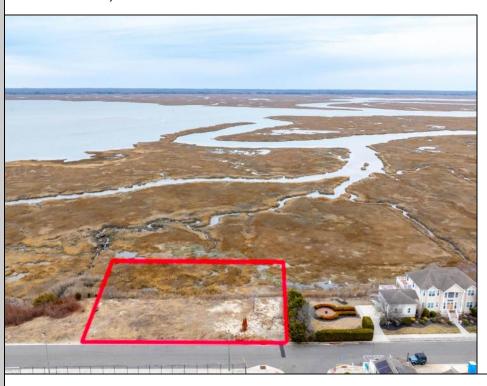

## **COMMENTS**

\*\* MOTIVATED SELLERS....MAKE A DECENT OFFER \*\* Overlooking the Marsh/Meadows & Intercoastal Waterway, this 215x200 Vacant Lot has the Potential to Become the Base of Your New Paradise.....Endless Views & a Serene Setting will Eventually Grace the Home of Your Dreams. CAFRA Approved for Development of a Single-Family Home (R-4 Zoning). Water/Sewer Connection on-site - the Time is NOW! This Lot is Believed to be the LAST Developable Lot along the Bay/Marsh in the Wildwood Crest area.