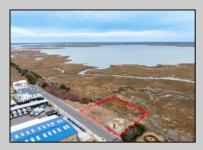

## **COMMENTS**

\*\* MOTIVATED SELLERS....MAKE A DECENT OFFER \*\* Overlooking the Marsh/Meadows & Intercoastal Waterway, this 215x200 Vacant Lot has the Potential to Become the Base of Your New Paradise.....Endless Views & a Serene Setting will Eventually Grace the Home of Your Dreams. CAFRA Approved for Development of a Single-Family Home (R-4 Zoning). Water/Sewer Connection on-site - the Time is NOW! This Lot is Believed to be the LAST Developable Lot along the Bay/Marsh in the Wildwood Crest area.