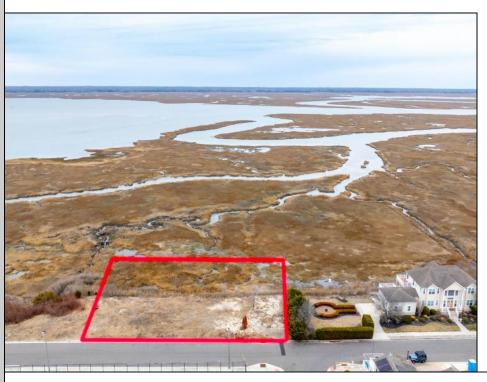

## **COMMENTS**

Overlooking the Marsh/Meadows & Intercoastal Waterway, this 215x200 Vacant Lot has the Potential to Become the Base of Your New Paradise......Endless Views & a Serene Setting will Eventually Grace the Home of Your Dreams. CAFRA Approved for Development of a Single-Family Home (R-4 Zoning). Water/Sewer Connection on-site - the Time is NOW!