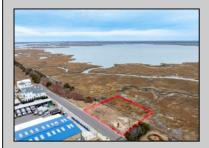

## **COMMENTS**

Overlooking the Marsh/Meadows & Intercoastal Waterway, this 215x200 Vacant Lot has the Potential to Become the Base of Your New Paradise......Endless Views & a Serene Setting will Eventually Grace the Home of Your Dreams. CAFRA Approved for Development of a Single-Family Home (R-4 Zoning). Water/Sewer Connection on-site - the Time is NOW!