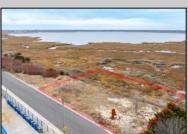

## **COMMENTS**

Overlooking the Marsh/Meadows & Intercoastal Waterway, this 215x200 Vacant Lot has the Potential to Become the Base of Your New Paradise......Endless Views & a Serene Setting will Eventually Grace the Home of Your Dreams. CAFRA Approved for Development of a Single-Family Home (R-4 Zoning). Water/Sewer Connection on-site - the Time is NOW!