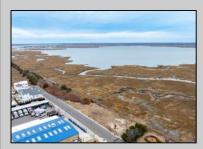

## **COMMENTS**

Overlooking the Marsh/Meadows & Intercoastal Waterway, this 215x200 Vacant Lot has the Potential to Become the Base of Your New Paradise......Endless Views & a Serene Setting will Eventually Grace the Home of Your Dreams. CAFRA Approved for Development of a Single-Family Home (R-4 Zoning). Water/Sewer Connection on-site - the Time is NOW!