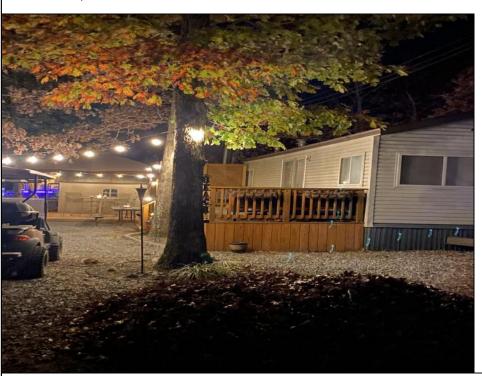

## **COMMENTS**

What a beautifully remodeled cottage located at Lake and Shore RV Resort. It has two bedroom ,two full bathroom, a brand new kitchen with 42 inch cabinets, recessed lighting, a full sized stainless steel refrigerator, a built in microwave, new windows, tile back splash, all new doors, including a sliding door with built in mini blinds. Outside there is a Gazebo with bar height patio furniture, and the bonus is the 2016 Club car golf cart is included in the price plus the rest of the season since you can still come during the winter Friday to Monday. The lot fee was already paid by the seller. Plus they paid the deposit for the site for next year of \$500. The seasonal site fee is high but it is worth it . There is a lake that you can swim, going kayaking, paddling boarding, and fishing. Of course there is a pool . The bonus is the water park for the kids, a adult lounge to hide from the kids.. only kidding but it does have a adult only pool and shuffleboard table room. They have activities almost every hour during the season for the kids. The season Runs from Aril 1st to October 31st and then Friday to Monday during the winter months. The lot fee is \$9680