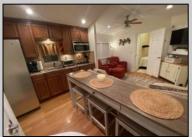

## **COMMENTS**

What a beautifully remodeled cottage located at Lake and Shore RV Resort. It has two bedroom ,two full bathroom, a brand new kitchen with 42 inch cabinets, recessed lighting, a full sized stainless steel refrigerator, a built in microwave, new windows, tile back splash, all new doors, including a sliding door with built in mini blinds. Outside there is a Gazebo with bar height patio furniture, and the bonus is the 2016 Club car golf cart is included in the price plus the rest of the season since you can still come during the winter Friday to Monday. The lot fee was already paid by the seller. Plus they paid the deposit for the site for next year of \$500. The seasonal site fee is high but it is worth it . There is a lake that you can swim, going kayaking, paddling boarding, and fishing. Of course there is a pool . The bonus is the water park for the kids, a adult lounge to hide from the kids.. only kidding but it does have a adult only pool and shuffleboard table room. They have activities almost every hour during the season for the kids. The season Runs from Aril 1st to October 31st and then Friday to Monday during the winter months. The lot fee is \$9680