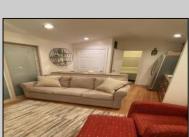

## **COMMENTS**

What a beautifully remodeled cottage located at Lake and Shore RV Resort. It has two bedroom ,two full bathroom, a brand new kitchen with 42 inch cabinets, recessed lighting, a full sized stainless steel refrigerator, a built in microwave, new windows, tile back splash, all new doors, including a sliding door with built in mini blinds. Outside there is a Gazebo with bar height patio furniture, and the bonus is the 2016 Club car golf cart is included in the price plus the rest of the season since you can still come during the winter Friday to Monday. The lot fee was already paid by the seller. Plus they paid the deposit for the site for next year of \$500. The seasonal site fee is high but it is worth it . There is a lake that you can swim, going kayaking, paddling boarding, and fishing. Of course there is a pool . The bonus is the water park for the kids, a adult lounge to hide from the kids.. only kidding but it does have a adult only pool and shuffleboard table room. They have activities almost every hour during the season for the kids. The season Runs from Aril 1st to October 31st and then Friday to Monday during the winter months. The lot fee is \$9680