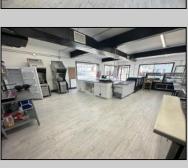

## **COMMENTS**

POSSIBLE OWNER FINANCING WITH 25% DOWN. Commercial Condominium Corner Store within a condo assocation with approximately 1200 sq feet of space with storage. Recent renovation on floors, walls, and bathroom. Self contained Vent & Equipment Negotiable. Easy to Show....2 parking spots. Condo fee is \$143.52 monthly..