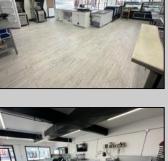

## **COMMENTS**

POSSIBLE OWNER FINANCING WITH 25% DOWN. Commercial Condominium Corner Store within a condo assocation with approximately 1200 sq feet of space with storage. Recent renovation on floors, walls, and bathroom. Self contained Vent & Equipment Negotiable. Easy to Show....2 parking spots. Condo fee is \$143.52 monthly..