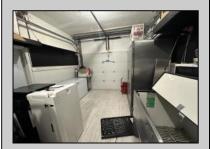

## **COMMENTS**

POSSIBLE OWNER FINANCING WITH 25% DOWN. Commercial Condominium Corner Store within a condo assocation with approximately 1200 sq feet of space with storage. Recent renovation on floors, walls, and bathroom. Self contained Vent & Equipment Negotiable. Easy to Show....2 parking spots. Condo fee is \$143.52 monthly..

| PROPERTY DETAILS                            |                                    |                                           |                                         |
|---------------------------------------------|------------------------------------|-------------------------------------------|-----------------------------------------|
| Exterior<br>Block<br>Concrete<br>Wood/Frame | ParkingGarage<br>1 To 5 Spaces     | OtherRooms<br>Coffee Shop<br>Retail Store | InteriorFeatures<br>Restroom<br>Storage |
| Heating<br>No Heating                       | Cooling<br>Central<br>Conditioning | Water<br>Air City                         | Sewer<br>City                           |