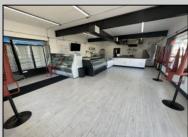

## **COMMENTS**

POSSIBLE OWNER FINANCING WITH 25% DOWN. Commercial Condominium Corner Store within a condo assocation with approximately 1200 sq feet of space with storage. Recent renovation on floors, walls, and bathroom. Self contained Vent & Equipment Negotiable. Easy to Show....2 parking spots. Condo fee is \$143.52 monthly..