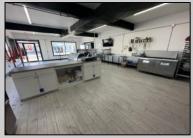

## **COMMENTS**

POSSIBLE OWNER FINANCING WITH 25% DOWN. Commercial Condominium Corner Store within a condo assocation with approximately 1200 sq feet of space with storage. Recent renovation on floors, walls, and bathroom. Self contained Vent & Equipment Negotiable. Easy to Show....2 parking spots. Condo fee is \$143.52 monthly..