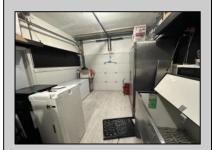

## **COMMENTS**

POSSIBLE OWNER FINANCING WITH 25% DOWN. Commercial Condominium Corner Store within a condo assocation with approximately 1200 sq feet of space with storage. Recent renovation on floors, walls, and bathroom. Self contained Vent & Equipment Negotiable. Easy to Show....2 parking spots. Condo fee is \$143.52 monthly..

PROPERTY DETAILS

| I KOI EKIT DETAILO                          |                                    |                                           |                                         |
|---------------------------------------------|------------------------------------|-------------------------------------------|-----------------------------------------|
| Exterior<br>Block<br>Concrete<br>Wood/Frame | ParkingGarage<br>1 To 5 Spaces     | OtherRooms<br>Coffee Shop<br>Retail Store | InteriorFeatures<br>Restroom<br>Storage |
| Heating<br>No Heating                       | Cooling<br>Central<br>Conditioning | Water<br>Air City                         | Sewer<br>City                           |