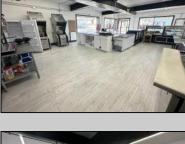

## **COMMENTS**

POSSIBLE OWNER FINANCING WITH 25% DOWN. Commercial Condominium Corner Store within a condo assocation with approximately 1200 sq feet of space with storage. Recent renovation on floors, walls, and bathroom. Self contained Vent & Equipment Negotiable. Easy to Show....2 parking spots. Condo fee is \$143.52 monthly..