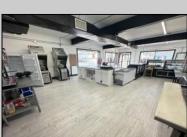

## **COMMENTS**

POSSIBLE OWNER FINANCING WITH 25% DOWN. Commercial Condominium Corner Store within a condo assocation with approximately 1200 sq feet of space with storage. Recent renovation on floors, walls, and bathroom. Self contained Vent & Equipment Negotiable. Easy to Show....2 parking spots. Condo fee is \$143.52 monthly..