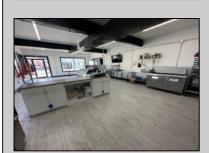

## **COMMENTS**

POSSIBLE OWNER FINANCING WITH 25% DOWN. Commercial Condominium Corner Store within a condo assocation with approximately 1200 sq feet of space with storage. Recent renovation on floors, walls, and bathroom. Self contained Vent & Equipment Negotiable. Easy to Show....2 parking spots. Condo fee is \$143.52 monthly.

| PROPERTY DETAILS                            |                                    |                                           |                                         |
|---------------------------------------------|------------------------------------|-------------------------------------------|-----------------------------------------|
| Exterior<br>Block<br>Concrete<br>Wood/Frame | ParkingGarage<br>1 To 5 Spaces     | OtherRooms<br>Coffee Shop<br>Retail Store | InteriorFeatures<br>Restroom<br>Storage |
| Heating<br>No Heating                       | Cooling<br>Central<br>Conditioning | Water<br>Air City                         | Sewer<br>City                           |