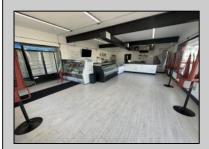

## **COMMENTS**

POSSIBLE OWNER FINANCING WITH 25% DOWN. Commercial Condominium Corner Store within a condo assocation with approximately 1200 sq feet of space with storage. Recent renovation on floors, walls, and bathroom. Self contained Vent & Equipment Negotiable. Easy to Show....2 parking spots. Condo fee is \$143.52 monthly.

| PROPERTY DETAILS                            |                                    |                                           |                                         |
|---------------------------------------------|------------------------------------|-------------------------------------------|-----------------------------------------|
| Exterior<br>Block<br>Concrete<br>Wood/Frame | ParkingGarage<br>1 To 5 Spaces     | OtherRooms<br>Coffee Shop<br>Retail Store | InteriorFeatures<br>Restroom<br>Storage |
| Heating<br>No Heating                       | Cooling<br>Central<br>Conditioning | Water<br>Air City                         | Sewer<br>City                           |