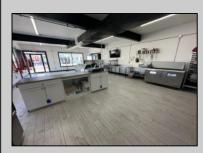

## COMMENTS

POSSIBLE OWNER FINANCING WITH 25% DOWN. Commercial Condominium Corner Store within a condo assocation with approximately 1200 sq feet of space with storage. Recent renovation on floors, walls, and bathroom. Self contained Vent & Equipment Negotiable. Easy to Show....2 parking spots. Condo fee is \$143.52 monthly... **PROPERTY DETAILS** 