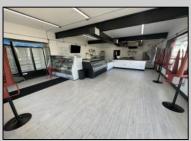

## COMMENTS

POSSIBLE OWNER FINANCING WITH 25% DOWN. Commercial Condominium Corner Store within a condo assocation with approximately 1200 sq feet of space with storage. Recent renovation on floors, walls, and bathroom. Self contained Vent & Equipment Negotiable. Easy to Show....2 parking spots. Condo fee is \$143.52 monthly... **PROPERTY DETAILS** 