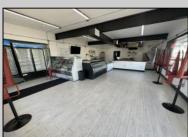

## **COMMENTS**

POSSIBLE OWNER FINANCING WITH 25% DOWN. Commercial Condominium Corner Store within a condo assocation with approximately 1200 sq feet of space with storage. Recent renovation on floors, walls, and bathroom. Self contained Vent & Equipment Negotiable. Easy to Show....2 parking spots. Condo fee is \$143.52 monthly...

PROPERTY DETAILS

Exterior ParkingGarage OtherRooms InteriorFeatures Coffee Shop 1 To 5 Spaces Restroom Retail Store Storage Concrete Wood/Frame

Cooling Water Sewer Heating Central City No Heating Air City Conditioning