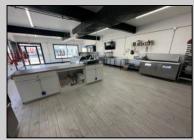

## **COMMENTS**

POSSIBLE OWNER FINANCING WITH 25% DOWN. Commercial Condominium Corner Store within a condo assocation with approximately 1200 sq feet of space with storage. Recent renovation on floors, walls, and bathroom. Self contained Vent & Equipment Negotiable. Easy to Show....2 parking spots. Condo fee is \$143.52 monthly...

PROPERTY DETAILS

Exterior ParkingGarage OtherRooms InteriorFeatures Coffee Shop 1 To 5 Spaces Restroom Retail Store Storage Concrete Wood/Frame

Cooling Water Sewer Heating Central City No Heating Air City Conditioning