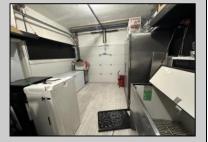

## **COMMENTS**

POSSIBLE OWNER FINANCING WITH 25% DOWN. Commercial Condominium Corner Store within a condo assocation with approximately 1200 sq feet of space with storage. Recent renovation on floors, walls, and bathroom. Self contained Vent & Equipment Negotiable. Easy to Show....2 parking spots. Condo fee is \$143.52 monthly...

PROPERTY DETAILS

Exterior ParkingGarage OtherRooms InteriorFeatures Coffee Shop 1 To 5 Spaces Restroom Retail Store Storage Concrete Wood/Frame

Cooling Water Sewer Heating Central City No Heating Air City Conditioning