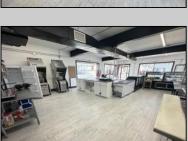

## **COMMENTS**

POSSIBLE OWNER FINANCING WITH 25% DOWN. Commercial Condominium Corner Store within a condo assocation with approximately 1200 sq feet of space with storage. Recent renovation on floors, walls, and bathroom. Self contained Vent & Equipment Negotiable. Easy to Show....2 parking spots. Condo fee is \$143.52 monthly...

PROPERTY DETAILS

Exterior ParkingGarage OtherRooms InteriorFeatures Coffee Shop 1 To 5 Spaces Restroom Retail Store Storage Concrete Wood/Frame

Cooling Water Sewer Heating Central City No Heating Air City Conditioning