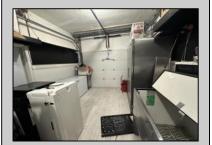

## **COMMENTS**

POSSIBLE OWNER FINANCING WITH 25% DOWN. Commercial Condominium Corner Store within a condo assocation with approximately 1200 sq feet of space with storage. Recent renovation on floors, walls, and bathroom. Self contained Vent & Equipment Negotiable. Easy to Show....2 parking spots. Condo fee is \$143.52 monthly.

| PROPERTY DETAILS                            |                                    |                                           |                                         |
|---------------------------------------------|------------------------------------|-------------------------------------------|-----------------------------------------|
| Exterior<br>Block<br>Concrete<br>Wood/Frame | ParkingGarage<br>1 To 5 Spaces     | OtherRooms<br>Coffee Shop<br>Retail Store | InteriorFeatures<br>Restroom<br>Storage |
| Heating<br>No Heating                       | Cooling<br>Central<br>Conditioning | Water<br>Air City                         | Sewer<br>City                           |