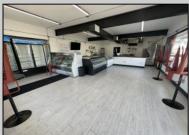

## **COMMENTS**

POSSIBLE OWNER FINANCING WITH 25% DOWN. Commercial Condominium Corner Store within a condo assocation with approximately 1200 sq feet of space with storage. Recent renovation on floors, walls, and bathroom. Self contained Vent & Equipment Negotiable. Easy to Show....2 parking spots. Condo fee is \$143.52 monthly.

| PROPERTY DETAILS                            |                                    |                                           |                                         |
|---------------------------------------------|------------------------------------|-------------------------------------------|-----------------------------------------|
| Exterior<br>Block<br>Concrete<br>Wood/Frame | ParkingGarage<br>1 To 5 Spaces     | OtherRooms<br>Coffee Shop<br>Retail Store | InteriorFeatures<br>Restroom<br>Storage |
| Heating<br>No Heating                       | Cooling<br>Central<br>Conditioning | Water<br>Air City                         | Sewer<br>City                           |