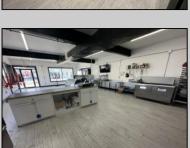

## **COMMENTS**

POSSIBLE OWNER FINANCING WITH 25% DOWN. Commercial Condominium Corner Store within a condo assocation with approximately 1200 sq feet of space with storage. Recent renovation on floors, walls, and bathroom. Self contained Vent & Equipment Negotiable. Easy to Show....2 parking spots. Condo fee is \$143.52 monthly.

| PROPERTY DETAILS                            |                                    |                                           |                                         |
|---------------------------------------------|------------------------------------|-------------------------------------------|-----------------------------------------|
| Exterior<br>Block<br>Concrete<br>Wood/Frame | ParkingGarage<br>1 To 5 Spaces     | OtherRooms<br>Coffee Shop<br>Retail Store | InteriorFeatures<br>Restroom<br>Storage |
| Heating<br>No Heating                       | Cooling<br>Central<br>Conditioning | Water<br>Air City                         | Sewer<br>City                           |