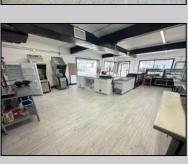

## **COMMENTS**

POSSIBLE OWNER FINANCING WITH 25% DOWN. Commercial Condominium Corner Store within a condo assocation with approximately 1200 sq feet of space with storage. Recent renovation on floors, walls, and bathroom. Self contained Vent & Equipment Negotiable. Easy to Show....2 parking spots. Condo fee is \$143.52 monthly.

| PROPERTY DETAILS                            |                                    |                                           |                                         |
|---------------------------------------------|------------------------------------|-------------------------------------------|-----------------------------------------|
| Exterior<br>Block<br>Concrete<br>Wood/Frame | ParkingGarage<br>1 To 5 Spaces     | OtherRooms<br>Coffee Shop<br>Retail Store | InteriorFeatures<br>Restroom<br>Storage |
| Heating<br>No Heating                       | Cooling<br>Central<br>Conditioning | Water<br>Air City                         | Sewer<br>City                           |