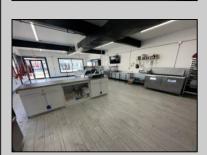

## **COMMENTS**

POSSIBLE OWNER FINANCING WITH 25% DOWN. Commercial Condominium Corner Store within a condo assocation with approximately 1200 sq feet of space with storage. Recent renovation on floors, walls, and bathroom. Self contained Vent & Equipment Negotiable. Easy to Show....2 parking spots. Condo fee is \$143.52 monthly..