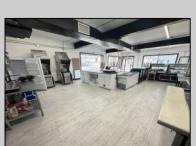

## **COMMENTS**

POSSIBLE OWNER FINANCING WITH 25% DOWN. Commercial Condominium Corner Store within a condo assocation with approximately 1200 sq feet of space with storage. Recent renovation on floors, walls, and bathroom. Self contained Vent & Equipment Negotiable. Easy to Show....2 parking spots. Condo fee is \$143.52 monthly..

|   | 100 |
|---|-----|
|   |     |
| 3 |     |
|   |     |
|   |     |

PROPERTY DETAILS

kingGarage OtherRooms

ParkingGarage OtherRooms InteriorFeatures
1 To 5 Spaces Coffee Shop Restroom
Retail Store Storage