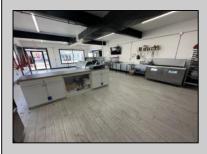

## **COMMENTS**

POSSIBLE OWNER FINANCING WITH 25% DOWN. Commercial Condominium Corner Store within a condo assocation with approximately 1200 sq feet of space with storage. Recent renovation on floors, walls, and bathroom. Self contained Vent & Equipment Negotiable. Easy to Show....2 parking spots. Condo fee is \$143.52 monthly..

|   | 100 |
|---|-----|
|   |     |
| 3 |     |
|   |     |
|   |     |

PROPERTY DETAILS

kingGarage OtherRooms

ParkingGarage OtherRooms InteriorFeatures
1 To 5 Spaces Coffee Shop Restroom
Retail Store Storage