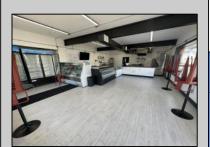

## **COMMENTS**

POSSIBLE OWNER FINANCING WITH 25% DOWN. Commercial Condominium Corner Store within a condo assocation with approximately 1200 sq feet of space with storage. Recent renovation on floors, walls, and bathroom. Self contained Vent & Equipment Negotiable. Easy to Show....2 parking spots. Condo fee is \$143.52 monthly..

|   | 100 |
|---|-----|
|   |     |
| 3 |     |
|   |     |
|   |     |

PROPERTY DETAILS

kingGarage OtherRooms

ParkingGarage OtherRooms InteriorFeatures
1 To 5 Spaces Coffee Shop Restroom
Retail Store Storage