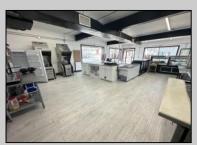

## COMMENTS

POSSIBLE OWNER FINANCING WITH 25% DOWN. Commercial Condominium Corner Store within a condo assocation with approximately 1200 sq feet of space with storage. Recent renovation on floors, walls, and bathroom. Self contained Vent & Equipment Negotiable. Easy to Show....2 parking spots. Condo fee is \$143.52 monthly..