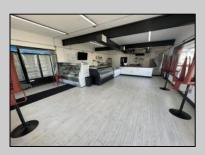

## COMMENTS

POSSIBLE OWNER FINANCING WITH 25% DOWN. Commercial Condominium Corner Store within a condo assocation with approximately 1200 sq feet of space with storage. Recent renovation on floors, walls, and bathroom. Self contained Vent & Equipment Negotiable. Easy to Show....2 parking spots. Condo fee is \$143.52 monthly..