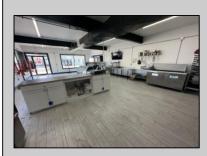

## COMMENTS

POSSIBLE OWNER FINANCING WITH 25% DOWN. Commercial Condominium Corner Store within a condo assocation with approximately 1200 sq feet of space with storage. Recent renovation on floors, walls, and bathroom. Self contained Vent & Equipment Negotiable. Easy to Show....2 parking spots. Condo fee is \$143.52 monthly..