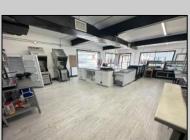

## **COMMENTS**

POSSIBLE OWNER FINANCING WITH 25% DOWN. Commercial Condominium Corner Store within a condo assocation with approximately 1200 sq feet of space with storage. Recent renovation on floors, walls, and bathroom. Self contained Vent & Equipment Negotiable. Easy to Show....2 parking spots. Condo fee is \$143.52 monthly.

| PROPERTY DETAILS                            |                                    |                                           |                                         |
|---------------------------------------------|------------------------------------|-------------------------------------------|-----------------------------------------|
| Exterior<br>Block<br>Concrete<br>Wood/Frame | ParkingGarage<br>1 To 5 Spaces     | OtherRooms<br>Coffee Shop<br>Retail Store | InteriorFeatures<br>Restroom<br>Storage |
| Heating<br>No Heating                       | Cooling<br>Central<br>Conditioning | Water<br>Air City                         | Sewer<br>City                           |