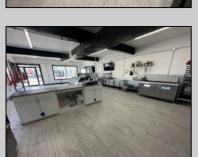

## **COMMENTS**

POSSIBLE OWNER FINANCING WITH 25% DOWN. Commercial Condominium Corner Store within a condo assocation with approximately 1200 sq feet of space with storage. Recent renovation on floors, walls, and bathroom. Self contained Vent & Equipment Negotiable. Easy to Show....2 parking spots. Condo fee is \$143.52 monthly.

| PROPERTY DETAILS                            |                                    |                                           |                                         |
|---------------------------------------------|------------------------------------|-------------------------------------------|-----------------------------------------|
| Exterior<br>Block<br>Concrete<br>Wood/Frame | ParkingGarage<br>1 To 5 Spaces     | OtherRooms<br>Coffee Shop<br>Retail Store | InteriorFeatures<br>Restroom<br>Storage |
| Heating<br>No Heating                       | Cooling<br>Central<br>Conditioning | Water<br>Air City                         | Sewer<br>City                           |