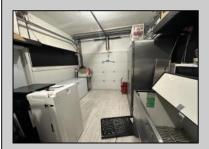

## **COMMENTS**

POSSIBLE OWNER FINANCING WITH 25% DOWN. Commercial Condominium Corner Store within a condo assocation with approximately 1200 sq feet of space with storage. Recent renovation on floors, walls, and bathroom. Self contained Vent & Equipment Negotiable. Easy to Show....2 parking spots. Condo fee is \$143.52 monthly.

| PROPERTY DETAILS                            |                                    |                                           |                                         |
|---------------------------------------------|------------------------------------|-------------------------------------------|-----------------------------------------|
| Exterior<br>Block<br>Concrete<br>Wood/Frame | ParkingGarage<br>1 To 5 Spaces     | OtherRooms<br>Coffee Shop<br>Retail Store | InteriorFeatures<br>Restroom<br>Storage |
| Heating<br>No Heating                       | Cooling<br>Central<br>Conditioning | Water<br>Air City                         | Sewer<br>City                           |