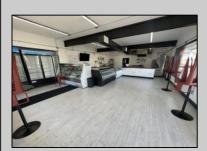

## **COMMENTS**

POSSIBLE OWNER FINANCING WITH 25% DOWN. Commercial Condominium Corner Store within a condo assocation with approximately 1200 sq feet of space with storage. Recent renovation on floors, walls, and bathroom. Self contained Vent & Equipment Negotiable. Easy to Show....2 parking spots. Condo fee is \$143.52 monthly.

| PROPERTY DETAILS                            |                                    |                                           |                                         |
|---------------------------------------------|------------------------------------|-------------------------------------------|-----------------------------------------|
| Exterior<br>Block<br>Concrete<br>Wood/Frame | ParkingGarage<br>1 To 5 Spaces     | OtherRooms<br>Coffee Shop<br>Retail Store | InteriorFeatures<br>Restroom<br>Storage |
| Heating<br>No Heating                       | Cooling<br>Central<br>Conditioning | Water<br>Air City                         | Sewer<br>City                           |