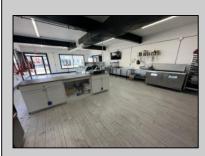

## COMMENTS

POSSIBLE OWNER FINANCING WITH 25% DOWN. Commercial Condominium Corner Store within a condo assocation with approximately 1200 sq feet of space with storage. Recent renovation on floors, walls, and bathroom. Self contained Vent & Equipment Negotiable. Easy to Show....2 parking spots. Condo fee is \$143.52 monthly.. **PROPERTY DETAILS** 