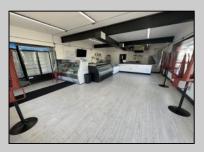

## COMMENTS

POSSIBLE OWNER FINANCING WITH 25% DOWN. Commercial Condominium Corner Store within a condo assocation with approximately 1200 sq feet of space with storage. Recent renovation on floors, walls, and bathroom. Self contained Vent & Equipment Negotiable. Easy to Show....2 parking spots. Condo fee is \$143.52 monthly.. **PROPERTY DETAILS** 