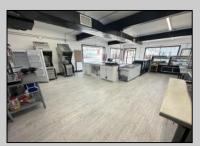

## COMMENTS

POSSIBLE OWNER FINANCING WITH 25% DOWN. Commercial Condominium Corner Store within a condo assocation with approximately 1200 sq feet of space with storage. Recent renovation on floors, walls, and bathroom. Self contained Vent & Equipment Negotiable. Easy to Show....2 parking spots. Condo fee is \$143.52 monthly.. **PROPERTY DETAILS** 