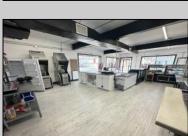

## **COMMENTS**

POSSIBLE OWNER FINANCING WITH 25% DOWN. Commercial Condominium Corner Store within a condo assocation with approximately 1200 sq feet of space with storage. Recent renovation on floors, walls, and bathroom. Self contained Vent & Equipment Negotiable. Easy to Show....2 parking spots. Condo fee is \$143.52 monthly..