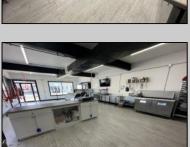

## **COMMENTS**

POSSIBLE OWNER FINANCING WITH 25% DOWN. Commercial Condominium Corner Store within a condo assocation with approximately 1200 sq feet of space with storage. Recent renovation on floors, walls, and bathroom. Self contained Vent & Equipment Negotiable. Easy to Show....2 parking spots. Condo fee is \$143.52 monthly..