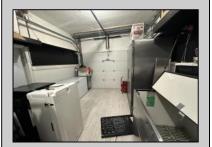

## **COMMENTS**

POSSIBLE OWNER FINANCING WITH 25% DOWN. Commercial Condominium Corner Store within a condo assocation with approximately 1200 sq feet of space with storage. Recent renovation on floors, walls, and bathroom. Self contained Vent & Equipment Negotiable. Easy to Show....2 parking spots. Condo fee is \$143.52 monthly..