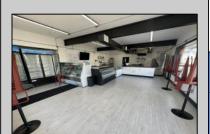

## **COMMENTS**

POSSIBLE OWNER FINANCING WITH 25% DOWN. Commercial Condominium Corner Store within a condo assocation with approximately 1200 sq feet of space with storage. Recent renovation on floors, walls, and bathroom. Self contained Vent & Equipment Negotiable. Easy to Show....2 parking spots. Condo fee is \$143.52 monthly..