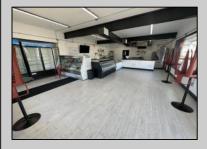

## **COMMENTS**

POSSIBLE OWNER FINANCING WITH 25% DOWN. Commercial Condominium Corner Store within a condo assocation with approximately 1200 sq feet of space with storage. Recent renovation on floors, walls, and bathroom. Self contained Vent & Equipment Negotiable. Easy to Show....2 parking spots. Condo fee is \$143.52 monthly..

PROPERTY DETAILS

| I KOI EKI I DE IAIEO                        |                                    |                                           |                                         |
|---------------------------------------------|------------------------------------|-------------------------------------------|-----------------------------------------|
| Exterior<br>Block<br>Concrete<br>Wood/Frame | ParkingGarage<br>1 To 5 Spaces     | OtherRooms<br>Coffee Shop<br>Retail Store | InteriorFeatures<br>Restroom<br>Storage |
| Heating<br>No Heating                       | Cooling<br>Central<br>Conditioning | Water<br>Air City                         | Sewer<br>City                           |