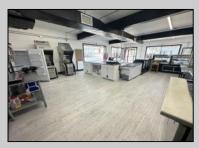

## **COMMENTS**

POSSIBLE OWNER FINANCING WITH 25% DOWN. Commercial Condominium Corner Store within a condo assocation with approximately 1200 sq feet of space with storage. Recent renovation on floors, walls, and bathroom. Self contained Vent & Equipment Negotiable. Easy to Show....2 parking spots. Condo fee is \$143.52 monthly..

PROPERTY DETAILS

| I KOI EKI I DE IAIEO                        |                                    |                                           |                                         |
|---------------------------------------------|------------------------------------|-------------------------------------------|-----------------------------------------|
| Exterior<br>Block<br>Concrete<br>Wood/Frame | ParkingGarage<br>1 To 5 Spaces     | OtherRooms<br>Coffee Shop<br>Retail Store | InteriorFeatures<br>Restroom<br>Storage |
| Heating<br>No Heating                       | Cooling<br>Central<br>Conditioning | Water<br>Air City                         | Sewer<br>City                           |