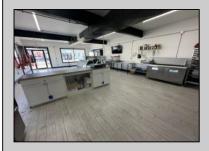

## **COMMENTS**

POSSIBLE OWNER FINANCING WITH 25% DOWN. Commercial Condominium Corner Store within a condo assocation with approximately 1200 sq feet of space with storage. Recent renovation on floors, walls, and bathroom. Self contained Vent & Equipment Negotiable. Easy to Show....2 parking spots. Condo fee is \$143.52 monthly..

PROPERTY DETAILS

| I KOI EKI I DE IAIEO                        |                                    |                                           |                                         |
|---------------------------------------------|------------------------------------|-------------------------------------------|-----------------------------------------|
| Exterior<br>Block<br>Concrete<br>Wood/Frame | ParkingGarage<br>1 To 5 Spaces     | OtherRooms<br>Coffee Shop<br>Retail Store | InteriorFeatures<br>Restroom<br>Storage |
| Heating<br>No Heating                       | Cooling<br>Central<br>Conditioning | Water<br>Air City                         | Sewer<br>City                           |