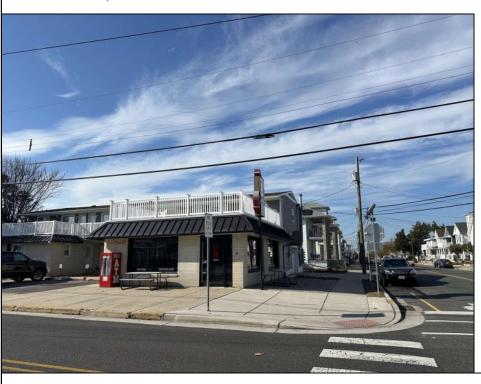

## **COMMENTS**

POSSIBLE OWNER FINANCING WITH 25% DOWN. Commercial Condominium Corner Store within a condo assocation with approximately 1200 sq feet of space with storage. Recent renovation on floors, walls, and bathroom. Self contained Vent & Equipment Negotiable. Easy to Show....2 parking spots. Condo fee is \$143.52 monthly..

PROPERTY DETAILS

| I KOI EKI I DE IAIEO                        |                                    |                                           |                                         |
|---------------------------------------------|------------------------------------|-------------------------------------------|-----------------------------------------|
| Exterior<br>Block<br>Concrete<br>Wood/Frame | ParkingGarage<br>1 To 5 Spaces     | OtherRooms<br>Coffee Shop<br>Retail Store | InteriorFeatures<br>Restroom<br>Storage |
| Heating<br>No Heating                       | Cooling<br>Central<br>Conditioning | Water<br>Air City                         | Sewer<br>City                           |