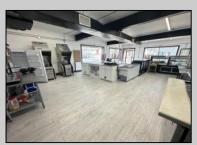

## COMMENTS

POSSIBLE OWNER FINANCING WITH 25% DOWN. Commercial Condominium Corner Store within a condo assocation with approximately 1200 sq feet of space with storage. Recent renovation on floors, walls, and bathroom. Self contained Vent & Equipment Negotiable. Easy to Show....2 parking spots. Condo fee is \$143.52 monthly.. PROPERTY DETAILS

| Exterior   |
|------------|
| Block      |
| Concrete   |
| Wood/Frame |
|            |
| Heating    |

ParkingGarage 1 To 5 Spaces

OtherRooms Coffee Shop Retail Store InteriorFeatures Restroom Storage