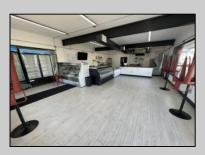

## COMMENTS

POSSIBLE OWNER FINANCING WITH 25% DOWN. Commercial Condominium Corner Store within a condo assocation with approximately 1200 sq feet of space with storage. Recent renovation on floors, walls, and bathroom. Self contained Vent & Equipment Negotiable. Easy to Show....2 parking spots. Condo fee is \$143.52 monthly.. PROPERTY DETAILS

| Exterior   |
|------------|
| Block      |
| Concrete   |
| Wood/Frame |
|            |
| Heating    |

ParkingGarage 1 To 5 Spaces

OtherRooms Coffee Shop Retail Store InteriorFeatures Restroom Storage