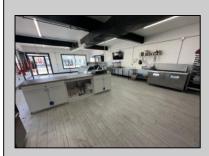

## COMMENTS

POSSIBLE OWNER FINANCING WITH 25% DOWN. Commercial Condominium Corner Store within a condo assocation with approximately 1200 sq feet of space with storage. Recent renovation on floors, walls, and bathroom. Self contained Vent & Equipment Negotiable. Easy to Show....2 parking spots. Condo fee is \$143.52 monthly.. PROPERTY DETAILS

| Exterior   |
|------------|
| Block      |
| Concrete   |
| Wood/Frame |
|            |
| Heating    |

ParkingGarage 1 To 5 Spaces

OtherRooms Coffee Shop Retail Store InteriorFeatures Restroom Storage