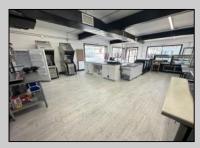

## **COMMENTS**

POSSIBLE OWNER FINANCING WITH 25% DOWN. Commercial Condominium Corner Store within a condo assocation with approximately 1200 sq feet of space with storage. Recent renovation on floors, walls, and bathroom. Self contained Vent & Equipment Negotiable. Easy to Show....2 parking spots. Condo fee is \$143.52 monthly..

PROPERTY DETAILS

| I KOI EKIT DETAILO                          |                                    |                                           |                                         |
|---------------------------------------------|------------------------------------|-------------------------------------------|-----------------------------------------|
| Exterior<br>Block<br>Concrete<br>Wood/Frame | ParkingGarage<br>1 To 5 Spaces     | OtherRooms<br>Coffee Shop<br>Retail Store | InteriorFeatures<br>Restroom<br>Storage |
| Heating<br>No Heating                       | Cooling<br>Central<br>Conditioning | Water<br>Air City                         | Sewer<br>City                           |