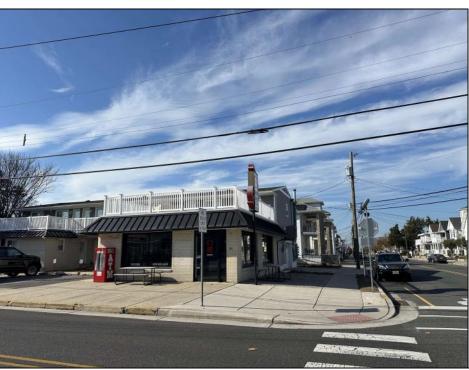

## **COMMENTS**

POSSIBLE OWNER FINANCING WITH 25% DOWN. Commercial Condominium Corner Store within a condo assocation with approximately 1200 sq feet of space with storage. Recent renovation on floors, walls, and bathroom. Self contained Vent & Equipment Negotiable. Easy to Show....2 parking spots. Condo fee is \$143.52 monthly..

PROPERTY DETAILS

| I KOI EKIT DETAILO                          |                                    |                                           |                                         |
|---------------------------------------------|------------------------------------|-------------------------------------------|-----------------------------------------|
| Exterior<br>Block<br>Concrete<br>Wood/Frame | ParkingGarage<br>1 To 5 Spaces     | OtherRooms<br>Coffee Shop<br>Retail Store | InteriorFeatures<br>Restroom<br>Storage |
| Heating<br>No Heating                       | Cooling<br>Central<br>Conditioning | Water<br>Air City                         | Sewer<br>City                           |