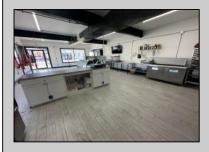

## **COMMENTS**

POSSIBLE OWNER FINANCING WITH 25% DOWN. Commercial Condominium Corner Store within a condo assocation with approximately 1200 sq feet of space with storage. Recent renovation on floors, walls, and bathroom. Self contained Vent & Equipment Negotiable. Easy to Show....2 parking spots. Condo fee is \$143.52 monthly..

PROPERTY DETAILS

| I KOI EKIT DETAILO                          |                                    |                                           |                                         |
|---------------------------------------------|------------------------------------|-------------------------------------------|-----------------------------------------|
| Exterior<br>Block<br>Concrete<br>Wood/Frame | ParkingGarage<br>1 To 5 Spaces     | OtherRooms<br>Coffee Shop<br>Retail Store | InteriorFeatures<br>Restroom<br>Storage |
| Heating<br>No Heating                       | Cooling<br>Central<br>Conditioning | Water<br>Air City                         | Sewer<br>City                           |