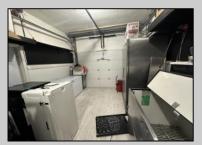

## **COMMENTS**

POSSIBLE OWNER FINANCING WITH 25% DOWN. Commercial Condominium Corner Store within a condo assocation with approximately 1200 sq feet of space with storage. Recent renovation on floors, walls, and bathroom. Self contained Vent & Equipment Negotiable. Easy to Show....2 parking spots. Condo fee is \$143.52 monthly..

PROPERTY DETAILS

| I KOI EKIT DETAILO                          |                                    |                                           |                                         |
|---------------------------------------------|------------------------------------|-------------------------------------------|-----------------------------------------|
| Exterior<br>Block<br>Concrete<br>Wood/Frame | ParkingGarage<br>1 To 5 Spaces     | OtherRooms<br>Coffee Shop<br>Retail Store | InteriorFeatures<br>Restroom<br>Storage |
| Heating<br>No Heating                       | Cooling<br>Central<br>Conditioning | Water<br>Air City                         | Sewer<br>City                           |