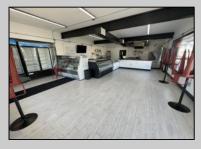

## **COMMENTS**

POSSIBLE OWNER FINANCING WITH 25% DOWN. Commercial Condominium Corner Store within a condo assocation with approximately 1200 sq feet of space with storage. Recent renovation on floors, walls, and bathroom. Self contained Vent & Equipment Negotiable. Easy to Show....2 parking spots. Condo fee is \$143.52 monthly..

PROPERTY DETAILS

| I KOI EKIT DETAILO                          |                                    |                                           |                                         |
|---------------------------------------------|------------------------------------|-------------------------------------------|-----------------------------------------|
| Exterior<br>Block<br>Concrete<br>Wood/Frame | ParkingGarage<br>1 To 5 Spaces     | OtherRooms<br>Coffee Shop<br>Retail Store | InteriorFeatures<br>Restroom<br>Storage |
| Heating<br>No Heating                       | Cooling<br>Central<br>Conditioning | Water<br>Air City                         | Sewer<br>City                           |