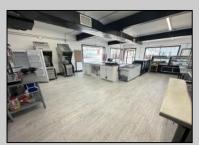

## COMMENTS

POSSIBLE OWNER FINANCING WITH 25% DOWN. Commercial Condominium Corner Store within a condo assocation with approximately 1200 sq feet of space with storage. Recent renovation on floors, walls, and bathroom. Self contained Vent & Equipment Negotiable. Easy to Show....2 parking spots. Condo fee is \$143.52 monthly.. PROPERTY DETAILS