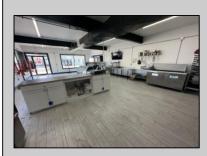

## COMMENTS

POSSIBLE OWNER FINANCING WITH 25% DOWN. Commercial Condominium Corner Store within a condo assocation with approximately 1200 sq feet of space with storage. Recent renovation on floors, walls, and bathroom. Self contained Vent & Equipment Negotiable. Easy to Show....2 parking spots. Condo fee is \$143.52 monthly.. PROPERTY DETAILS