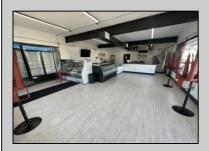

## COMMENTS

POSSIBLE OWNER FINANCING WITH 25% DOWN. Commercial Condominium Corner Store within a condo assocation with approximately 1200 sq feet of space with storage. Recent renovation on floors, walls, and bathroom. Self contained Vent & Equipment Negotiable. Easy to Show....2 parking spots. Condo fee is \$143.52 monthly.

## PROPERTY DETAILS

| Exterior   | ParkingGarage | OtherRooms   | InteriorFeatures |
|------------|---------------|--------------|------------------|
| Block      | 1 To 5 Spaces | Coffee Shop  | Restroom         |
| Concrete   |               | Retail Store | Storage          |
| Wood/Frame |               |              | _                |