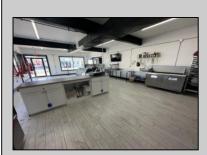

## COMMENTS

POSSIBLE OWNER FINANCING WITH 25% DOWN. Commercial Condominium Corner Store within a condo assocation with approximately 1200 sq feet of space with storage. Recent renovation on floors, walls, and bathroom. Self contained Vent & Equipment Negotiable. Easy to Show....2 parking spots. Condo fee is \$143.52 monthly.

## PROPERTY DETAILS

| Exterior   | ParkingGarage | OtherRooms   | InteriorFeatures |
|------------|---------------|--------------|------------------|
| Block      | 1 To 5 Spaces | Coffee Shop  | Restroom         |
| Concrete   |               | Retail Store | Storage          |
| Wood/Frame |               |              | _                |