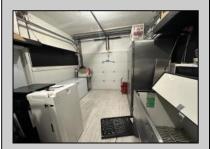

## COMMENTS

POSSIBLE OWNER FINANCING WITH 25% DOWN. Commercial Condominium Corner Store within a condo assocation with approximately 1200 sq feet of space with storage. Recent renovation on floors, walls, and bathroom. Self contained Vent & Equipment Negotiable. Easy to Show....2 parking spots. Condo fee is \$143.52 monthly.

## PROPERTY DETAILS

| Exterior   | ParkingGarage | OtherRooms   | InteriorFeatures |
|------------|---------------|--------------|------------------|
| Block      | 1 To 5 Spaces | Coffee Shop  | Restroom         |
| Concrete   |               | Retail Store | Storage          |
| Wood/Frame |               |              | _                |